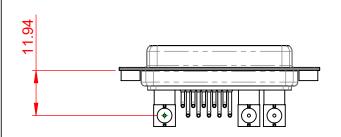

**INSULATOR RESISTANCE:** 5000MΩ min. DIELECTRIC WITHSTANDING VOLTAGE: 1000V AC rms

.XX ±0.13

.XXX ±0.05

| COMBINATION D-SUB                                                              |                                                                                                                                                                                                                | SW REFERENCE NO.: 630 COMBO ASSEMBLY |                  |       |
|--------------------------------------------------------------------------------|----------------------------------------------------------------------------------------------------------------------------------------------------------------------------------------------------------------|--------------------------------------|------------------|-------|
|                                                                                |                                                                                                                                                                                                                | DRAWN: C.B                           | DATE: JAN. 01/20 | 19    |
|                                                                                |                                                                                                                                                                                                                | CHECKED:                             | DATE:            |       |
| EDAG INC<br>TORONTO, ONTARIO<br>CANADA<br>YOUR CONNECTION TO QUALITY & SERVICE | THESE DRAWINGS AND SPECIFICATIONS<br>ARE THE PROPERTY OF EDAC INC.,AND<br>SHALL NOT BE REPRODUCED,OR COPIED<br>OR USED AS THE BASIS FOR THE<br>MANUFACTURE OR SALE OF APPARATUS<br>WITHOUT WRITTEN PERMISSION. | SCALE: (IN C.A.D. 1:1)               | SHEET 1 OF       | 2     |
|                                                                                |                                                                                                                                                                                                                | DRAWING NUMBER: 630-13W3240-5T2      |                  | ISSUE |
|                                                                                |                                                                                                                                                                                                                | PART NUMBER: 630-13W                 | 3240-5T2         | 1     |