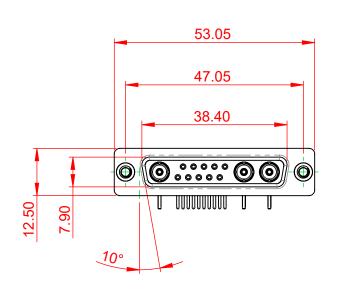

**INSULATOR RESISTANCE:** 5000MΩ min. DIELECTRIC WITHSTANDING VOLTAGE: 1000V AC rms

.XX ±0.13

.XXX ±0.05

| COMBINATION D-SUB                                                              |                                                                                                                                                                                                                | SW REFERENCE NO.: 630 COMBO ASSEMBLY |                  |       |
|--------------------------------------------------------------------------------|----------------------------------------------------------------------------------------------------------------------------------------------------------------------------------------------------------------|--------------------------------------|------------------|-------|
|                                                                                |                                                                                                                                                                                                                | DRAWN: C.B                           | DATE: JAN. 01/20 | 19    |
|                                                                                |                                                                                                                                                                                                                | CHECKED:                             | DATE:            |       |
| EDAG INC<br>TORONTO, ONTARIO<br>CANADA<br>YOUR CONNECTION TO QUALITY & SERVICE | THESE DRAWINGS AND SPECIFICATIONS<br>ARE THE PROPERTY OF EDAC INC.,AND<br>SHALL NOT BE REPRODUCED,OR COPIED<br>OR USED AS THE BASIS FOR THE<br>MANUFACTURE OR SALE OF APPARATUS<br>WITHOUT WRITTEN PERMISSION. | SCALE: (IN C.A.D. 1:1)               | SHEET 1 OF       | 2     |
|                                                                                |                                                                                                                                                                                                                | DRAWING NUMBER: 630-13W3240-5T2      |                  | ISSUE |
|                                                                                |                                                                                                                                                                                                                | PART NUMBER: 630-13W                 | 3240-5T2         | 1     |