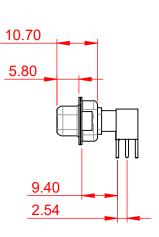

**INSULATOR RESISTANCE:** 5000MΩ min. DIELECTRIC WITHSTANDING VOLTAGE: 1000V AC rms

.XX ±0.13

.XXX ±0.05

| COMBINATION D-SUB                                                              |                                                                                                                                                                                                                | SW REFERENCE NO.: 630 COMBO ASSEMBLY |                  |       |
|--------------------------------------------------------------------------------|----------------------------------------------------------------------------------------------------------------------------------------------------------------------------------------------------------------|--------------------------------------|------------------|-------|
|                                                                                |                                                                                                                                                                                                                | DRAWN: C.B                           | DATE: JAN. 01/20 | 19    |
|                                                                                |                                                                                                                                                                                                                | CHECKED:                             | DATE:            |       |
| EDAG INC<br>TORONTO, ONTARIO<br>CANADA<br>YOUR CONNECTION TO QUALITY & SERVICE | THESE DRAWINGS AND SPECIFICATIONS<br>ARE THE PROPERTY OF EDAC INC.,AND<br>SHALL NOT BE REPRODUCED,OR COPIED<br>OR USED AS THE BASIS FOR THE<br>MANUFACTURE OR SALE OF APPARATUS<br>WITHOUT WRITTEN PERMISSION. | SCALE: (IN C.A.D. 1:1)               | SHEET 1 OF       | 2     |
|                                                                                |                                                                                                                                                                                                                | DRAWING NUMBER: 630-13W3240-5T2      |                  | ISSUE |
|                                                                                |                                                                                                                                                                                                                | PART NUMBER: 630-13W                 | 3240-5T2         | 1     |