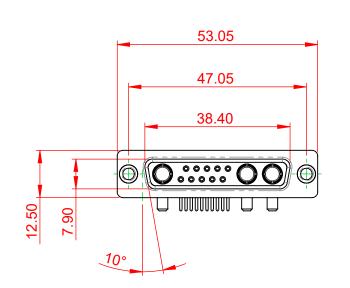

DIELECTRIC WITHSTANDING VOLTAGE:

| COMBINATION D-SUB                                                              |                                                                                                                                                                                                                | SW REFERENCE NO.: 630 COMBO ASSEMBLY |                  |       |
|--------------------------------------------------------------------------------|----------------------------------------------------------------------------------------------------------------------------------------------------------------------------------------------------------------|--------------------------------------|------------------|-------|
|                                                                                |                                                                                                                                                                                                                | DRAWN: C.B                           | DATE: JAN. 01/20 | 19    |
|                                                                                |                                                                                                                                                                                                                | CHECKED:                             | DATE:            |       |
| EDAC INC<br>TORONTO, ONTARIO<br>CANADA<br>YOUR CONNECTION TO QUALITY & SERVICE | THESE DRAWINGS AND SPECIFICATIONS<br>ARE THE PROPERTY OF EDAC INC.,AND<br>SHALL NOT BE REPRODUCED,OR COPIED<br>OR USED AS THE BASIS FOR THE<br>MANUFACTURE OR SALE OF APPARATUS<br>WITHOUT WRITTEN PERMISSION. | SCALE: (IN C.A.D. 1:1)               | SHEET 1 OF       | 2     |
|                                                                                |                                                                                                                                                                                                                | DRAWING NUMBER: 630-13W3650-2T1      |                  | ISSUE |
|                                                                                |                                                                                                                                                                                                                | PART NUMBER: 630-13W                 | 3650-2T1         | 1     |