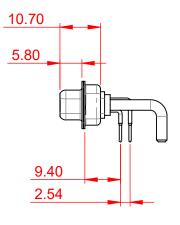

DIELECTRIC WITHSTANDING VOLTAGE:

| COMBINATION D-SUB                                                              |                                                                                                                                                                                                                | SW REFERENCE NO.: 630 COMBO ASSEMBLY |                  |       |
|--------------------------------------------------------------------------------|----------------------------------------------------------------------------------------------------------------------------------------------------------------------------------------------------------------|--------------------------------------|------------------|-------|
|                                                                                |                                                                                                                                                                                                                | DRAWN: C.B                           | DATE: JAN. 01/20 | 19    |
|                                                                                |                                                                                                                                                                                                                | CHECKED:                             | DATE:            |       |
| EDAC INC<br>TORONTO, ONTARIO<br>CANADA<br>YOUR CONNECTION TO QUALITY & SERVICE | THESE DRAWINGS AND SPECIFICATIONS<br>ARE THE PROPERTY OF EDAC INC.,AND<br>SHALL NOT BE REPRODUCED,OR COPIED<br>OR USED AS THE BASIS FOR THE<br>MANUFACTURE OR SALE OF APPARATUS<br>WITHOUT WRITTEN PERMISSION. | SCALE: (IN C.A.D. 1:1)               | SHEET 1 OF       | 2     |
|                                                                                |                                                                                                                                                                                                                | DRAWING NUMBER: 630-13W3650-2T1      |                  | ISSUE |
|                                                                                |                                                                                                                                                                                                                | PART NUMBER: 630-13W                 | 3650-2T1         | 1     |