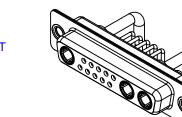

DIELECTRIC WITHSTANDING VOLTAGE:

| COMBINATION D-SUB                                                              |                                                                                                                                                                                                                | SW REFERENCE NO.: 630 COMBO ASSEMBLY |                  |       |
|--------------------------------------------------------------------------------|----------------------------------------------------------------------------------------------------------------------------------------------------------------------------------------------------------------|--------------------------------------|------------------|-------|
|                                                                                |                                                                                                                                                                                                                | DRAWN: C.B                           | DATE: JAN. 01/20 | 19    |
|                                                                                |                                                                                                                                                                                                                | CHECKED:                             | DATE:            |       |
| EDAC INC<br>TORONTO, ONTARIO<br>CANADA<br>YOUR CONNECTION TO QUALITY & SERVICE | THESE DRAWINGS AND SPECIFICATIONS<br>ARE THE PROPERTY OF EDAC INC.,AND<br>SHALL NOT BE REPRODUCED,OR COPIED<br>OR USED AS THE BASIS FOR THE<br>MANUFACTURE OR SALE OF APPARATUS<br>WITHOUT WRITTEN PERMISSION. | SCALE: (IN C.A.D. 1:1)               | SHEET 1 OF       | 2     |
|                                                                                |                                                                                                                                                                                                                | DRAWING NUMBER: 630-13W3650-2T1      |                  | ISSUE |
|                                                                                |                                                                                                                                                                                                                | PART NUMBER: 630-13W                 | 3650-2T1         | 1     |