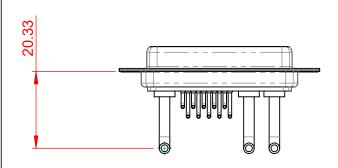

(1)

## NOTES:

MATERIAL: HOUSING: SHELL: CONTACT:

THERMOPLASTIC POLYESTER, UL94V-0 STEEL, TIN PLATED COPPER ALLOY, 30µ GOLD PLATED

OPERATING TEMPERATURE:

.XX ±0.13

.XXX ±0.05

POWER/CO-AX CONTACT RATING:20A (CURRENT)(IF PRESENT)SIGNAL CONTACT CURRENT RATING:5A PER CONTACTSIGNAL CONTACT RESISTANCE:10mΩ MAX.INSULATOR RESISTANCE:5000MΩ min.

DIELECTRIC WITHSTANDING VOLTAGE:

| COMBINATION D-SUB                                                              |                                                                                                                                                                                                                | SW REFERENCE NO.: 630 COMBO ASSEMBLY |                  |       |
|--------------------------------------------------------------------------------|----------------------------------------------------------------------------------------------------------------------------------------------------------------------------------------------------------------|--------------------------------------|------------------|-------|
|                                                                                |                                                                                                                                                                                                                | DRAWN: C.B                           | DATE: JAN. 01/20 | 19    |
|                                                                                |                                                                                                                                                                                                                | CHECKED:                             | DATE:            |       |
| EDAC INC<br>TORONTO, ONTARIO<br>CANADA<br>YOUR CONNECTION TO QUALITY & SERVICE | THESE DRAWINGS AND SPECIFICATIONS<br>ARE THE PROPERTY OF EDAC INC.,AND<br>SHALL NOT BE REPRODUCED,OR COPIED<br>OR USED AS THE BASIS FOR THE<br>MANUFACTURE OR SALE OF APPARATUS<br>WITHOUT WRITTEN PERMISSION. | SCALE: (IN C.A.D. 1:1)               | SHEET 1 OF       | 2     |
|                                                                                |                                                                                                                                                                                                                | DRAWING NUMBER: 630-13W3650-2T1      |                  | ISSUE |
|                                                                                |                                                                                                                                                                                                                | PART NUMBER: 630-13W                 | 3650-2T1         | 1     |