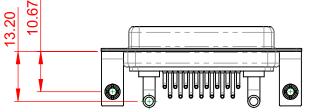

(1)





## NOTES:

MATERIAL: HOUSING: SHELL: CONTACT: **OPERATING TEMPERATURE:** -55°C ~ 125°C

.XX ±0.13

.XXX ±0.05

THERMOPLASTIC POLYESTER, UL94V-0 STEEL, NICKEL PLATED COPPER ALLOY, GOLD FLASH PLATED



POWER/CO-AX CONTACT RATING: 30A (CURRENT) (IF PRESENT) SIGNAL CONTACT CURRENT RATING: 5A PER CONTACT SIGNAL CONTACT RESISTANCE:  $10m\Omega$  MAX.

**INSULATOR RESISTANCE:** DIELECTRIC WITHSTANDING VOLTAGE:





|           | COMBINATION D-SUB                    |                                                                                                                                                                                                                | SW REFERENCE NO.: 630 COMBO ASSEMBLY |                  |       |
|-----------|--------------------------------------|--------------------------------------------------------------------------------------------------------------------------------------------------------------------------------------------------------------