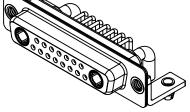

**INSULATOR RESISTANCE:** DIELECTRIC WITHSTANDING VOLTAGE:

|           | COMBINATION D-SUB                    |                                                                                                                                                                                                                | SW REFERENCE NO.: 630 COMBO ASSEMBLY |                  |       |
|-----------|--------------------------------------|----------------------------------------------------------------------------------------------------------------------------------------------------------------------------------------------------------------|--------------------------------------|------------------|-------|
|           |                                      |                                                                                                                                                                                                                | DRAWN: C.B                           | DATE: JAN. 01/20 | 19    |
|           |                                      |                                                                                                                                                                                                                | CHECKED:                             | DATE:            |       |
| YOUR CONN | EDAC INC                             | THESE DRAWINGS AND SPECIFICATIONS<br>ARE THE PROPERTY OF EDAC INC.,AND<br>SHALL NOT BE REPRODUCED,OR COPIED<br>OR USED AS THE BASIS FOR THE<br>MANUFACTURE OR SALE OF APPARATUS<br>WITHOUT WRITTEN PERMISSION. | SCALE: (IN C.A.D. 1:1)               | SHEET 1 OF       | 2     |
|           | TORONTO, ONTARIO<br>CANADA           |                                                                                                                                                                                                                | DRAWING NUMBER: 630-17W2240-3NB      |                  | ISSUE |
|           | YOUR CONNECTION TO QUALITY & SERVICE |                                                                                                                                                                                                                | PART NUMBER: 630-17W                 | 2240-3NB         | 1     |