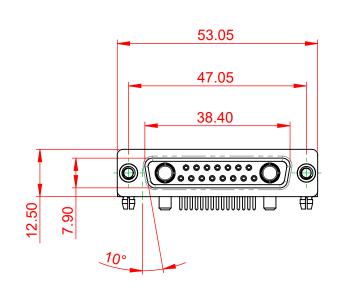

(1)





## NOTES:

MATERIAL: HOUSING: SHELL: CONTACT: **OPERATING TEMPERATURE:** -55°C ~ 125°C

.XX ±0.13

.XXX ±0.05

THERMOPLASTIC POLYESTER, UL94V-0 STEEL, NICKEL PLATED COPPER ALLOY, GOLD FLASH PLATED



POWER/CO-AX CONTACT RATING: 30A (CURRENT) (IF PRESENT) SIGNAL CONTACT CURRENT RATING: 5A PER CONTACT SIGNAL CONTACT RESISTANCE:  $10m\Omega$  MAX.

**INSULATOR RESISTANCE:** DIELECTRIC WITHSTANDING VOLTAGE:





|           | COMBINATION D-SUB                    |                                                                                                                                                                                                                | SW REFERENCE NO.: 630 COMBO ASSEMBLY |                  |       |
|-----------|--------------------------------------|----