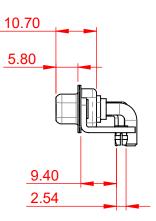

(1)





## NOTES:

MATERIAL: HOUSING: SHELL: CONTACT: **OPERATING TEMPERATURE:** -55°C ~ 125°C

.XX ±0.13

.XXX ±0.05

THERMOPLASTIC POLYESTER, UL94V-0 STEEL, NICKEL PLATED COPPER ALLOY, GOLD FLASH PLATED



POWER/CO-AX CONTACT RATING: 30A (CURRENT) (IF PRESENT) SIGNAL CONTACT CURRENT RATING: 5A PER CONTACT SIGNAL CONTACT RESISTANCE:  $10m\Omega$  MAX.

**INSULATOR RESISTANCE:** DIELECTRIC WITHSTANDING VOLTAGE:





|           | COMBINATION D-SUB                    |                                                                                                                                                                                                                | SW REFERENCE NO.: 630 COMBO ASSEMBLY |                  |       |
|-----------|--------------------------------------|------