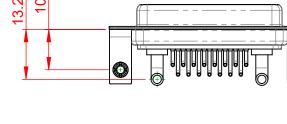

**INSULATOR RESISTANCE:** DIELECTRIC WITHSTANDING VOLTAGE:

|           | COMBINATION D-SUB                    |                                                                                                                                                                                                                | SW REFERENCE NO.: 630 COMBO ASSEMBLY |                  |       |
|-----------|--------------------------------------|----------------------------------------------------------------------------------------------------------------------------------------------------------------------------------------------------------------|--------------------------------------|------------------|-------|
|           |                                      |                                                                                                                                                                                                                | DRAWN: C.B                           | DATE: JAN. 01/20 | 19    |
|           |                                      |                                                                                                                                                                                                                | CHECKED:                             | DATE:            |       |
| YOUR CONN | EDAC INC                             | THESE DRAWINGS AND SPECIFICATIONS<br>ARE THE PROPERTY OF EDAC INC.,AND<br>SHALL NOT BE REPRODUCED,OR COPIED<br>OR USED AS THE BASIS FOR THE<br>MANUFACTURE OR SALE OF APPARATUS<br>WITHOUT WRITTEN PERMISSION. | SCALE: (IN C.A.D. 1:1)               | SHEET 1 OF       | 2     |
|           | TORONTO, ONTARIO<br>CANADA           |                                                                                                                                                                                                                | DRAWING NUMBER: 630-17W2240-3NB      |                  | ISSUE |
|           | YOUR CONNECTION TO QUALITY & SERVICE |                                                                                                                                                                                                                | PART NUMBER: 630-17W                 | 2240-3NB         | 1     |