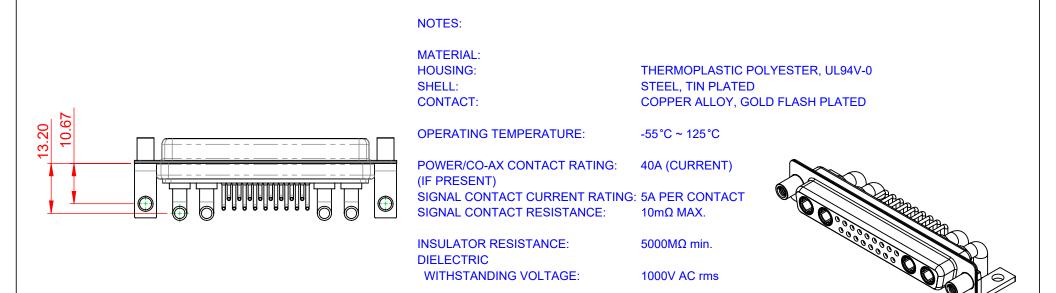

|                | COMBINATION D-SUB                    |                                                                                                                                       | SW REFERENCE NO.: 630 COMBO ASSEMBLY |                  |       |
|----------------|--------------------------------------|---------------------------------------------------------------------------------------------------------------------------------------|--------------------------------------|------------------|-------|
|                |                                      |                                                                                                                                       | DRAWN: C.B                           | DATE: JAN. 01/20 | 19    |
|                |                                      |                                                                                                                                       | CHECKED:                             | DATE:            |       |
| IS TO          |                                      | THESE DRAWINGS AND SPECIFICATIONS<br>ARE THE PROPERTY OF EDAC INCAND                                                                  | SCALE: (IN C.A.D. 1:1)               | SHEET 1 OF       | 2     |
| TIVES<br>ANCY. | YOUR CONNECTION TO QUALITY & SERVICE | SHALL NOT BE REPRODUCED, OR COPIED<br>OR USED AS THE BASIS FOR THE<br>MANUFACTURE OR SALE OF APPARATUS<br>WITHOUT WRITTEN PERMISSION. | DRAWING NUMBER: 630-21W4240-4TE      |                  | ISSUE |
|                |                                      |                                                                                                                                       | PART NUMBER: 630-21W                 | 4240-4TE         | 1     |