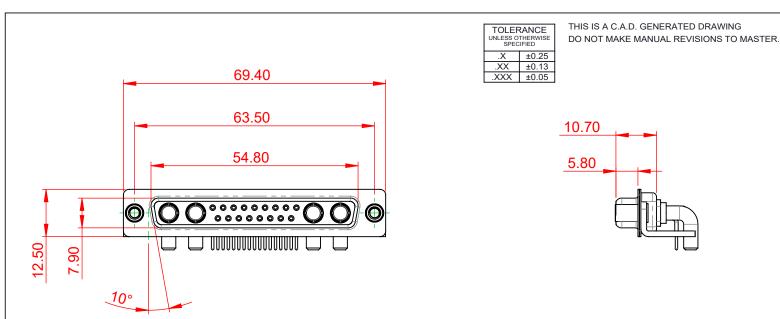

|                | COMBINATION D-SUB                    |                                                                                                                                       | SW REFERENCE NO.: 630 COMBO ASSEMBLY |                  |       |
|----------------|--------------------------------------|---------------------------------------------------------------------------------------------------------------------------------------|--------------------------------------|------------------|-------|
|                |                                      |                                                                                                                                       | DRAWN: C.B                           | DATE: JAN. 01/20 | 19    |
|                |                                      |                                                                                                                                       | CHECKED:                             | DATE:            |       |
| IS TO          |                                      | THESE DRAWINGS AND SPECIFICATIONS<br>ARE THE PROPERTY OF EDAC INCAND                                                                  | SCALE: (IN C.A.D. 1:1)               | SHEET 1 OF       | 2     |
| TIVES<br>ANCY. | YOUR CONNECTION TO QUALITY & SERVICE | SHALL NOT BE REPRODUCED, OR COPIED<br>OR USED AS THE BASIS FOR THE<br>MANUFACTURE OR SALE OF APPARATUS<br>WITHOUT WRITTEN PERMISSION. | DRAWING NUMBER: 630-21W4240-4TE      |                  | ISSUE |
|                |                                      |                                                                                                                                       | PART NUMBER: 630-21W                 | 4240-4TE         | 1     |