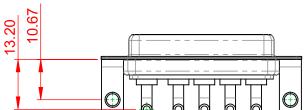

## NOTES:

MATERIAL: HOUSING: SHELL: CONTACT:

THERMOPLASTIC POLYESTER, UL94V-0 STEEL, TIN PLATED COPPER ALLOY, GOLD FLASH PLATED

**OPERATING TEMPERATURE:** 

.X ±0.25 .XX ±0.13

.XXX ±0.05

POWER/CO-AX CONTACT RATING: 20A (CURRENT) (IF PRESENT) SIGNAL CONTACT CURRENT RATING: 5A PER CONTACT SIGNAL CONTACT RESISTANCE:  $10m\Omega$  MAX.