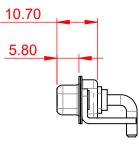

**INSULATOR RESISTANCE:** DIELECTRIC WITHSTANDING VOLTAGE: 5000MΩ min.

-55°C ~ 125°C

1000V AC rms

| Γ | COMBINATION D-SUB                                                              |                                                                                                                                                                                                                | SW REFERENCE NO.: 630 COMBO ASSEMBLY |                  |       |
|---|--------------------------------------------------------------------------------|----------------------------------------------------------------------------------------------------------------------------------------------------------------------------------------------------------------|--------------------------------------|------------------|-------|
|   |                                                                                |                                                                                                                                                                                                                | DRAWN: C.B                           | DATE: JAN. 01/20 | 19    |
|   |                                                                                |                                                                                                                                                                                                                | CHECKED:                             | DATE:            |       |
|   | EDAC INC<br>TORONTO, ONTARIO<br>CANADA<br>YOUR CONNECTION TO QUALITY & SERVICE | THESE DRAWINGS AND SPECIFICATIONS<br>ARE THE PROPERTY OF EDAC INC.,AND<br>SHALL NOT BE REPRODUCED,OR COPIED<br>OR USED AS THE BASIS FOR THE<br>MANUFACTURE OR SALE OF APPARATUS<br>WITHOUT WRITTEN PERMISSION. | SCALE: (IN C.A.D. 1:1)               | SHEET 1 OF       | 2     |
|   |                                                                                |                                                                                                                                                                                                                | DRAWING NUMBER: 630-5W5-240-2T4      |                  | ISSUE |
|   |                                                                                |                                                                                                                                                                                                                | PART NUMBER: 630-5W5-                | -240-2T4         | 1     |