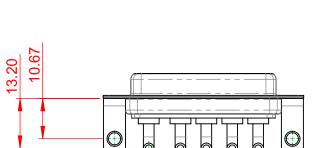

**INSULATOR RESISTANCE:** DIELECTRIC WITHSTANDING VOLTAGE: 5000MΩ min.

-55°C ~ 125°C

1000V AC rms

| Γ | COMBINATION D-SUB                                                              |                                                                                                                                                                                                                | SW REFERENCE NO.: 630 COMBO ASSEMBLY |                  |       |
|---|--------------------------------------------------------------------------------|----------------------------------------------------------------------------------------------------------------------------------------------------------------------------------------------------------------|--------------------------------------|------------------|-------|
|   |                                                                                |                                                                                                                                                                                                                | DRAWN: C.B                           | DATE: JAN. 01/20 | 19    |
|   |                                                                                |                                                                                                                                                                                                                | CHECKED:                             | DATE:            |       |
|   | EDAC INC<br>TORONTO, ONTARIO<br>CANADA<br>YOUR CONNECTION TO QUALITY & SERVICE | THESE DRAWINGS AND SPECIFICATIONS<br>ARE THE PROPERTY OF EDAC INC.,AND<br>SHALL NOT BE REPRODUCED,OR COPIED<br>OR USED AS THE BASIS FOR THE<br>MANUFACTURE OR SALE OF APPARATUS<br>WITHOUT WRITTEN PERMISSION. | SCALE: (IN C.A.D. 1:1)               | SHEET 1 OF       | 2     |
|   |                                                                                |                                                                                                                                                                                                                | DRAWING NUMBER: 630-5W5-240-2T4      |                  | ISSUE |
|   |                                                                                |                                                                                                                                                                                                                | PART NUMBER: 630-5W5-                | -240-2T4         | 1     |