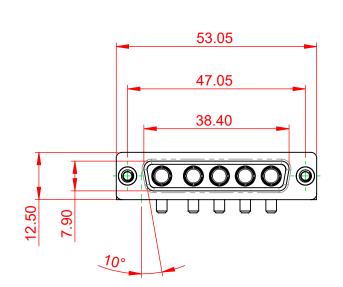

**INSULATOR RESISTANCE:** DIELECTRIC WITHSTANDING VOLTAGE: 5000MΩ min.

-55°C ~ 125°C

1000V AC rms

| Γ | COMBINATION D-SUB                                                              |                                                                                                                                                                                                                | SW REFERENCE NO.: 630 COMBO ASSEMBLY |                  |       |
|---|--------------------------------------------------------------------------------|----------------------------------------------------------------------------------------------------------------------------------------------------------------------------------------------------------------|--------------------------------------|------------------|-------|
|   |                                                                                |                                                                                                                                                                                                                | DRAWN: C.B                           | DATE: JAN. 01/20 | 19    |
|   |                                                                                |                                                                                                                                                                                                                | CHECKED:                             | DATE:            |       |
|   | EDAC INC<br>TORONTO, ONTARIO<br>CANADA<br>YOUR CONNECTION TO QUALITY & SERVICE | THESE DRAWINGS AND SPECIFICATIONS<br>ARE THE PROPERTY OF EDAC INC.,AND<br>SHALL NOT BE REPRODUCED,OR COPIED<br>OR USED AS THE BASIS FOR THE<br>MANUFACTURE OR SALE OF APPARATUS<br>WITHOUT WRITTEN PERMISSION. | SCALE: (IN C.A.D. 1:1)               | SHEET 1 OF       | 2     |
|   |                                                                                |                                                                                                                                                                                                                | DRAWING NUMBER: 630-5W5-240-2T4      |                  | ISSUE |
|   |                                                                                |                                                                                                                                                                                                                | PART NUMBER: 630-5W5-                | -240-2T4         | 1     |