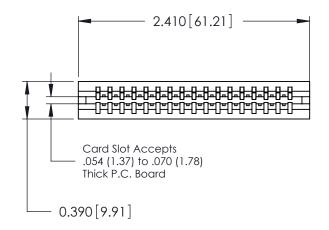

THIS IS A C.A.D. GENERATED DRAWING DO NOT MAKE MANUAL REVISIONS TO MASTER.

ORIGINAL

Contact Information
527-P.C. Tail, High Point - Tail LG.=.375(9.53)
.125" (3.18mm) Contact Spacing x .250" (6.35mm) Row Spacing