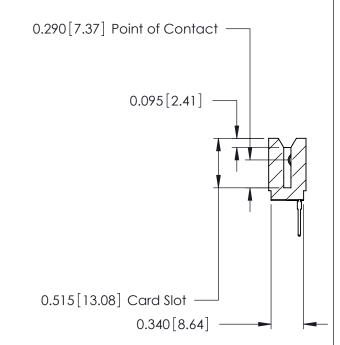

THIS IS A C.A.D. GENERATED DRAWING DO NOT MAKE MANUAL REVISIONS TO MASTER.

ORIGINAL

Contact Information
527-P.C. Tail, High Point - Tail LG.=.375(9.53)
.125" (3.18mm) Contact Spacing x .250" (6.35mm) Row Spacing