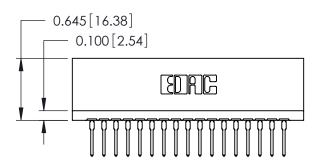

THIS IS A C.A.D. GENERATED DRAWING DO NOT MAKE MANUAL REVISIONS TO MASTER.

ORIGINAL

Contact Information
527-P.C. Tail, High Point - Tail LG.=.375(9.53)
.125" (3.18mm) Contact Spacing x .250" (6.35mm) Row Spacing