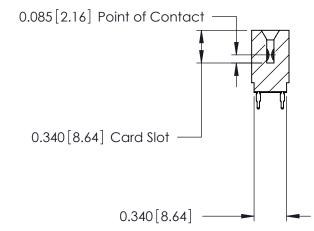

## Contact Information 520-P.C. Tail, Regular Point - Tail LG.=.175(4.45) .125" (3.18mm) Contact Spacing x .250" (6.35mm) Row Spacing

|  | 746 Series Ultra-Mate Card Edge Connector - Press Fit Part Number: 746-044-520-601 |                   |                                                                                                                                                                                                   | ACAD REFERENCE NO. |       |   |
|--|------------------------------------------------------------------------------------|-------------------|---------------------------------------------------------------------------------------------------------------------------------------------------------------------------------------------------|--------------------|-------|---|
|  |                                                                                    |                   |                                                                                                                                                                                                   | DRAWN:             | J.LEE | [ |
|  |                                                                                    |                   |                                                                                                                                                                                                   | CHECKED:           |       | [ |
|  |                                                                                    | EDAC INC          | THESE DRAWINGS AND SPECIFICATIONS ARE THE PROPERTY OF EDAC INC., AND SHALL NOT BE REPRODUCED, OR COPIED OR USED AS THE BASIS FOR THE MANUFACTURE OR SALE OF APPARATUS WITHOUT WRITTEN PERMISSION. | SCALE:             |       | 5 |
|  |                                                                                    | TORONTO, ONTARIO  |                                                                                                                                                                                                   | DRAWING NUMBER     |       |   |
|  |                                                                                    | CANADA            |                                                                                                                                                                                                   | 746-ENG MASTER     |       |   |
|  | YOUR CONNECTION TO                                                                 | QUALITY & SERVICE |                                                                                                                                                                                                   |                    |       |   |