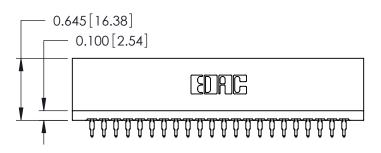

## Contact Information 520-P.C. Tail, Regular Point - Tail LG.=.175(4.45) .125" (3.18mm) Contact Spacing x .250" (6.35mm) Row Spacing

|  | 746 Series Ultra-Mate Card Edge Connector - Press Fit Part Number: 746-044-520-601 |                   |                                                                                                                                                                                                   | ACAD REFERENCE NO. |       |   |
|--|------------------------------------------------------------------------------------|-------------------|---------------------------------------------------------------------------------------------------------------------------------------------------------------------------------------------------|--------------------|-------|---|
|  |                                                                                    |                   |                                                                                                                                                                                                   | DRAWN:             | J.LEE | [ |
|  |                                                                                    |                   |                                                                                                                                                                                                   | CHECKED:           |       | [ |
|  |                                                                                    | EDAC INC          | THESE DRAWINGS AND SPECIFICATIONS ARE THE PROPERTY OF EDAC INC., AND SHALL NOT BE REPRODUCED, OR COPIED OR USED AS THE BASIS FOR THE MANUFACTURE OR SALE OF APPARATUS WITHOUT WRITTEN PERMISSION. | SCALE:             |       | 5 |
|  |                                                                                    | TORONTO, ONTARIO  |                                                                                                                                                                                                   | DRAWING NUMBER     |       |   |
|  |                                                                                    | CANADA            |                                                                                                                                                                                                   | 746-ENG MASTER     |       |   |
|  | YOUR CONNECTION TO                                                                 | QUALITY & SERVICE |                                                                                                                                                                                                   |                    |       |   |