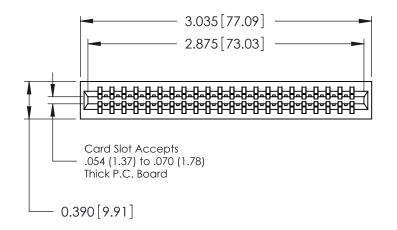

## Contact Information 520-P.C. Tail, Regular Point - Tail LG.=.175(4.45) .125" (3.18mm) Contact Spacing x .250" (6.35mm) Row Spacing

|  | 746 Series Ultra-Mate Card Edge Connector - Press Fit Part Number: 746-044-520-601 |                   |                                                                                                                                                                                                   | ACAD REFERENCE NO. |       |   |
|--|------------------------------------------------------------------------------------|-------------------|---------------------------------------------------------------------------------------------------------------------------------------------------------------------------------------------------|--------------------|-------|---|
|  |                                                                                    |                   |                                                                                                                                                                                                   | DRAWN:             | J.LEE | [ |
|  |                                                                                    |                   |                                                                                                                                                                                                   | CHECKED:           |       | [ |
|  |                                                                                    | EDAC INC          | THESE DRAWINGS AND SPECIFICATIONS ARE THE PROPERTY OF EDAC INC., AND SHALL NOT BE REPRODUCED, OR COPIED OR USED AS THE BASIS FOR THE MANUFACTURE OR SALE OF APPARATUS WITHOUT WRITTEN PERMISSION. | SCALE:             |       | 5 |
|  |                                                                                    | TORONTO, ONTARIO  |                                                                                                                                                                                                   | DRAWING NUMBER     |       |   |
|  |                                                                                    | CANADA            |                                                                                                                                                                                                   | 746-ENG MASTER     |       |   |
|  | YOUR CONNECTION TO                                                                 | QUALITY & SERVICE |                                                                                                                                                                                                   |                    |       |   |