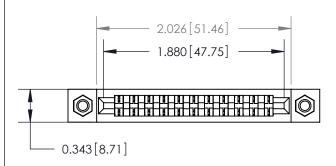

## **Mounting Option**

M3-0.5 Metric Threaded Inserts

## **Contact Detail**

Wire Wrap .046x.014(1.17x0.36) - Tail LG=.495(12.57) .156 [3.96] Contact Spacing x .200 [5.08] Row Spacing

**See Accompanying Page for:** 

**Contact Bend Details** 

**SECTION A-A** 

.175 [4.45] Point of Contact (Measured from bottom of Card Slot) Card Slot Accepts .054 [1.37] to .070 [1.78] Thick P.C. Board