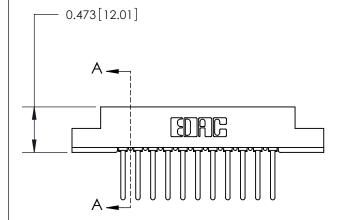

## **Contact Detail**

Wire Wrap .046x.014(1.17x0.36) - Tail LG=.495(12.57) .156 [3.96] Contact Spacing x .200 [5.08] Row Spacing

**See Accompanying Page for:** 

**Contact Bend Details** 

**SECTION A-A** 

.175 [4.45] Point of Contact (Measured from bottom of Card Slot) Card Slot Accepts .054 [1.37] to .070 [1.78] Thick P.C. Board