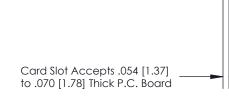

## **Contact Detail**

Wire Wrap .046x.013(1.17x0.33) - Tail LG=.708(17.98) .156 [3.96] Contact Spacing x .200 [5.08] Row Spacing

- 3.274[83.16] -3.128 [79.45] -0.343[8.71]

**SECTION A-A** 

.095 [2.41] Point of Contact (Measured from bottom of Card Slot)