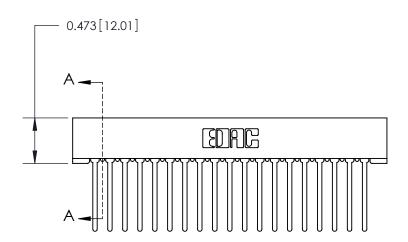

## **Contact Detail**

Wire Wrap .046x.013(1.17x0.33) - Tail LG=.708(17.98) .156 [3.96] Contact Spacing x .200 [5.08] Row Spacing

- 3.274[83.16] -3.128 [79.45] -0.343[8.71]

**SECTION A-A** 

.095 [2.41] Point of Contact (Measured from bottom of Card Slot)

**See Accompanying Page for:** 

**Contact Bend Details** 

807/857 Series High Temp Card Edge Connector Part Number: 807-019-445-101

YOUR CONNECTION TO QUALITY & SERVICE

| ACAD REFERENCE NO | . 807 ENG MASTER |
|-------------------|------------------|
| DRAWN: J.LEE      | DATE: AUG. 11/09 |
| CHECKED:          | DATE:            |
| SCALE: NTS        | SHEET 1 OF 2     |
| DRAWING NUMBER    | ISSUE            |
| 807 Assembly      | 1                |