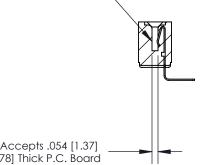

## **Contact Detail**

90 Degree Bend (Code 527 Contacts)

.156 [3.96] Contact Spacing x .200 [5.08] Row Spacing

**SECTION A-A** 

.095 [2.41] Point of Contact (Measured from bottom of Card Slot)

Card Slot Accepts .054 [1.37] to .070 [1.78] Thick P.C. Board