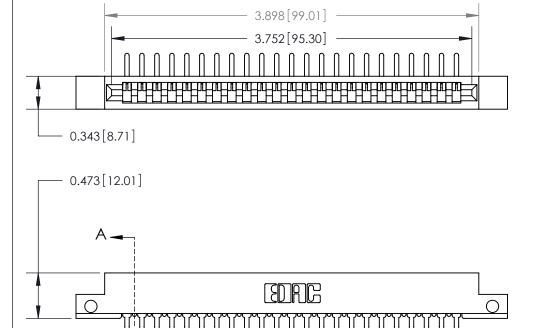

**Mounting Option** 

.128 (3.25) Dia. Side Mounting Holes

## **Contact Detail**

90 Degree Bend (Code 527 Contacts)

.156 [3.96] Contact Spacing x .200 [5.08] Row Spacing





**SECTION A-A** 

.095 [2.41] Point of Contact (Measured from bottom of Card Slot)



Card Slot Accepts .054 [1.37] to .070 [1.78] Thick P.C. Board

**See Accompanying Page for:** 

**Contact Bend Details** 

807/857 Series High Temp Card Edge Connector Part Number: 807-023-459-112

YOUR CONNECTION TO QUALITY & SERVICE

| ACAD REFERENCE NO. 807 ENG MASTER |                  |
|-----------------------------------|------------------|
| DRAWN: J.LEE                      | DATE: AUG. 11/09 |
| CHECKED:                          | DATE:            |
| SCALE: NTS                        | SHEET 1 OF 2     |
| DRAWING NUMBER                    | ISSUE            |

807 Assembly