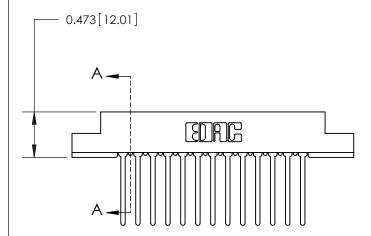

## **Contact Detail**

Wire Wrap .046x.013(1.17x0.33) - Tail LG=.708(17.98)

.156 [3.96] Contact Spacing x .200 [5.08] Row Spacing

**SECTION A-A** 

.095 [2.41] Point of Contact (Measured from bottom of Card Slot)