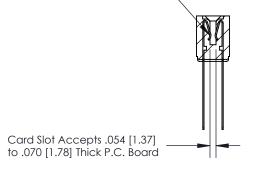

## **Contact Detail**

Wire Wrap .046x.013(1.17x0.33) - Tail LG=.708(17.98)

.156 [3.96] Contact Spacing x .200 [5.08] Row Spacing

**SECTION A-A** 

.095 [2.41] Point of Contact (Measured from bottom of Card Slot)