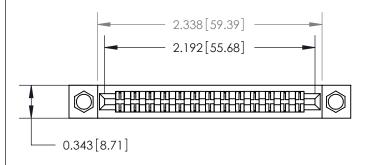

## **Mounting Option**

.156 (3.96) Dia. Mounting Holes

## **Contact Detail**

Wire Wrap .046x.013(1.17x0.33) - Tail LG=.708(17.98)

.156 [3.96] Contact Spacing x .200 [5.08] Row Spacing





**SECTION A-A** 

.095 [2.41] Point of Contact (Measured from bottom of Card Slot)



**See Accompanying Page for:** 

**Contact Bend Details** 

807/857 Series High Temp Card Edge Connector Part Number: 807-026-440-204

YOUR CONNECTION TO QUALITY & SERVICE

| ACAD REFERENCE NO. 807 ENG MASTER |                  |
|-----------------------------------|------------------|
| DRAWN: J.LEE                      | DATE: AUG. 11/09 |
| CHECKED:                          | DATE:            |
| SCALE: NTS                        | SHEET 1 OF 2     |
| DRAWING NUMBER                    | ISSUE            |

807 Assembly