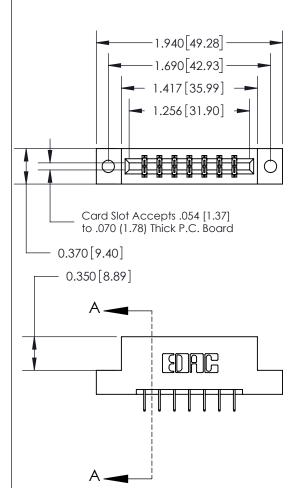

## **Contact Detail**

524-P.C. Tail .018 Sq.(0.46 Sq.) - Tail LG=.175(4.45) .156 [3.96] Contact Spacing x .200 [5.08] Row Spacing

**See Accompanying Page for:** 

- **Bend Detail**
- **Mounting Options**

THIS IS A C.A.D. GENERATED DRAWING DO NOT MAKE MANUAL REVISIONS TO MASTER.

ISSUE NUMBER ORIGINAL

833 Series High Temp Card Edge Connector Part Number: 833-014-524-202

**EDAC INC** TORONTO, ONTARIO CANADA

THESE DRAWINGS AND SPECIFICATIONS ARE THE PROPERTY OF EDAC INC., AND SHALL NOT BE REPRODUCED,OR COPIED OR USED AS THE BASIS FOR THE MANUFACTURE OR SALE OF APPARATUS WITHOUT WRITTEN PERMISSION.

| ACAD REFERENCE NO. | 833 ENG MASTER   |  |  |
|--------------------|------------------|--|--|
| DRAWN: J.LEE       | DATE: OCT. 14/09 |  |  |
| CHECKED:           | DATE:            |  |  |
| SCALE: NTS         | SHEET 1 OF 3     |  |  |
| DRAWING NUMBER     | ISSUE            |  |  |
| 833 Assembly       | 1                |  |  |