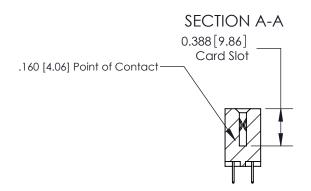

## **Contact Detail**

524-P.C. Tail .018 Sq.(0.46 Sq.) - Tail LG=.175(4.45) .156 [3.96] Contact Spacing x .200 [5.08] Row Spacing

**See Accompanying Page for:** 

- **Bend Detail**
- **Mounting Options**

THIS IS A C.A.D. GENERATED DRAWING DO NOT MAKE MANUAL REVISIONS TO MASTER.

ISSUE NUMBER ORIGINAL

833 Series High Temp Card Edge Connector Part Number: 833-014-524-202

**EDAC INC** TORONTO, ONTARIO CANADA

THESE DRAWINGS AND SPECIFICATIONS ARE THE PROPERTY OF EDAC INC., AND SHALL NOT BE REPRODUCED,OR COPIED OR USED AS THE BASIS FOR THE MANUFACTURE OR SALE OF APPARATUS WITHOUT WRITTEN PERMISSION.

| ACAD REFERENCE NO. | 833 ENG MASTER   |  |  |
|--------------------|------------------|--|--|
| DRAWN: J.LEE       | DATE: OCT. 14/09 |  |  |
| CHECKED:           | DATE:            |  |  |
| SCALE: NTS         | SHEET 1 OF 3     |  |  |
| DRAWING NUMBER     | ISSUE            |  |  |
| 833 Assembly       | 1                |  |  |