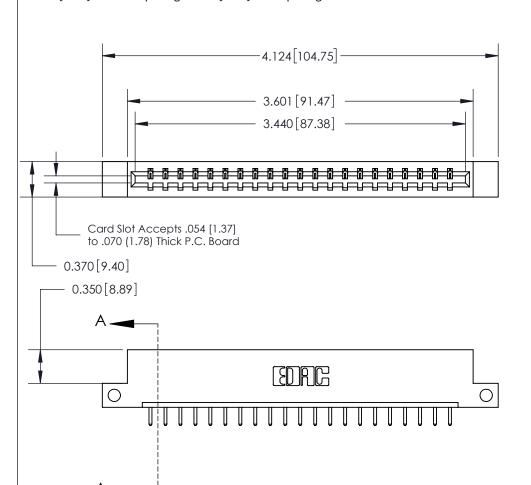

ORIGINAL

SECTION A-A 0.388 [9.86] Card Slot .160 [4.06] Point of Contact-

## See Accompanying Page for:

- **Bend Detail**
- **Mounting Options**

833 Series High Temp Card Edge Connector Part Number: 833-021-520-112

**EDAC INC** TORONTO, ONTARIO CANADA

THESE DRAWINGS AND SPECIFICATIONS ARE THE PROPERTY OF EDAC INC.,AND SHALL NOT BE REPRODUCED, OR COPIED OR USED AS THE BASIS FOR THE MANUFACTURE OR SALE OF APPARATUS WITHOUT WRITTEN PERMISSION.