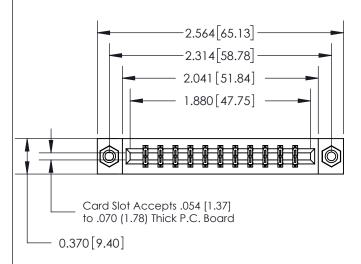

833 Series High Temp Card Edge Connector Part Number: 833-022-556-808

**EDAC INC** TORONTO, ONTARIO CANADA

THESE DRAWINGS AND SPECIFICATIONS ARE THE PROPERTY OF EDAC INC.,AND SHALL NOT BE REPRODUCED, OR COPIED OR USED AS THE BASIS FOR THE MANUFACTURE OR SALE OF APPARATUS WITHOUT WRITTEN PERMISSION.

|  | ACAD REFERENCE NO. | 833 ENG MASTER   |  |  |
|--|--------------------|------------------|--|--|
|  | DRAWN: J.LEE       | DATE: OCT. 14/09 |  |  |
|  | CHECKED:           | DATE:            |  |  |
|  | SCALE: NTS         | SHEET 1 OF 3     |  |  |
|  | DRAWING NUMBER     | ISSUE            |  |  |
|  | 833 Assembly       | 1                |  |  |