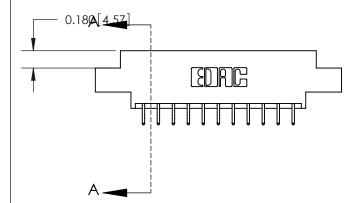

## **Contact Detail**

556-Extender Board Bend (Code 520 Contacts)

.156 [3.96] Contact Spacing x .200 [5.08] Row Spacing

## **See Accompanying Page for:**

- **Bend Detail**
- **Mounting Options**

THIS IS A C.A.D. GENERATED DRAWING DO NOT MAKE MANUAL REVISIONS TO MASTER.

ORIGINAL

|                               | SECTION A-A               |
|-------------------------------|---------------------------|
|                               | 0.388 [9.86]<br>Card Slot |
| .160 [4.06] Point of Contact— |                           |
|                               |                           |
|                               |                           |
|                               |                           |