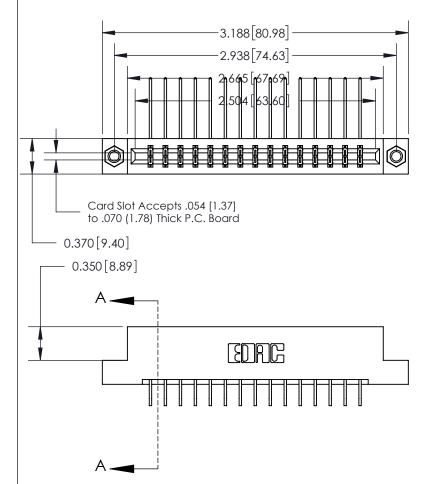

ISSUE NUMBER ORIGINAL

SECTION A-A 0.388 [9.86] Card Slot .160 [4.06] Point of Contact-