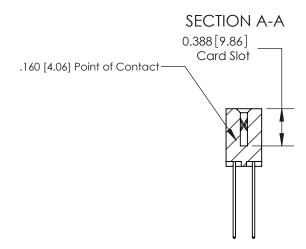

## **Contact Detail**

544-Wire Wrap .050x.025(1.27x0.64) - Tail LG=.750(19.05)

.156 [3.96] Contact Spacing x .200 [5.08] Row Spacing

THIS IS A C.A.D. GENERATED DRAWING DO NOT MAKE MANUAL REVISIONS TO MASTER.

## **See Accompanying Page for:**

- **Bend Detail**
- **Mounting Options**

833 Series High Temp Card Edge Connector Part Number: 833-040-544-207

**EDAC INC** TORONTO, ONTARIO CANADA

THESE DRAWINGS AND SPECIFICATIONS ARE THE PROPERTY OF EDAC INC.,AND SHALL NOT BE REPRODUCED, OR COPIED OR USED AS THE BASIS FOR THE MANUFACTURE OR SALE OF APPARATUS WITHOUT WRITTEN PERMISSION.

| ACAD REFERENCE NO. | 833 ENG MASTER   |  |  |
|--------------------|------------------|--|--|
| DRAWN: J.LEE       | DATE: OCT. 14/09 |  |  |
| CHECKED:           | DATE:            |  |  |
| SCALE: NTS         | SHEET 1 OF 3     |  |  |
| DRAWING NUMBER     | ISSUE            |  |  |
| 833 Assembly       | 1                |  |  |