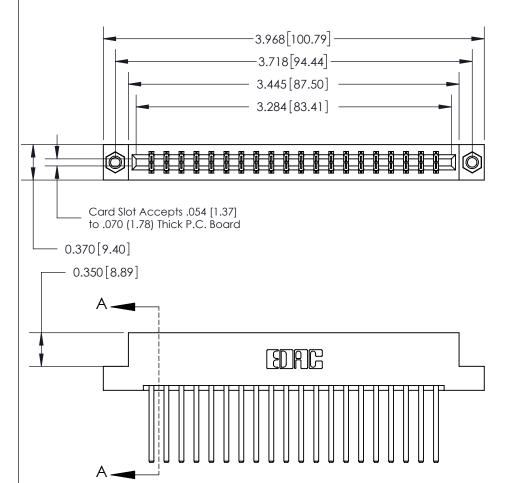

## **Contact Detail**

544-Wire Wrap .050x.025(1.27x0.64) - Tail LG=.750(19.05)

.156 [3.96] Contact Spacing x .200 [5.08] Row Spacing

THIS IS A C.A.D. GENERATED DRAWING DO NOT MAKE MANUAL REVISIONS TO MASTER.

## **See Accompanying Page for:**

- **Bend Detail**
- **Mounting Options**

833 Series High Temp Card Edge Connector Part Number: 833-040-544-207

**EDAC INC** TORONTO, ONTARIO CANADA

THESE DRAWINGS AND SPECIFICATIONS ARE THE PROPERTY OF EDAC INC.,AND SHALL NOT BE REPRODUCED, OR COPIED OR USED AS THE BASIS FOR THE MANUFACTURE OR SALE OF APPARATUS WITHOUT WRITTEN PERMISSION.

| ACAD REFERENCE NO. | 833 ENG MASTER   |  |  |
|--------------------|------------------|--|--|
| DRAWN: J.LEE       | DATE: OCT. 14/09 |  |  |
| CHECKED:           | DATE:            |  |  |
| SCALE: NTS         | SHEET 1 OF 3     |  |  |
| DRAWING NUMBER     | ISSUE            |  |  |
| 833 Assembly       | 1                |  |  |