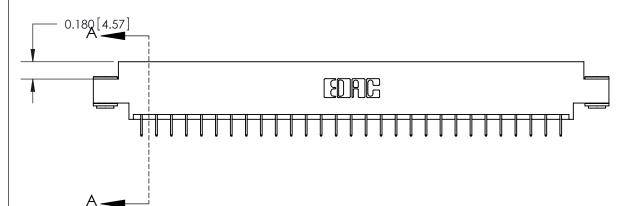

ISSUE NUMBER

ORIGINAL

SECTION A-A 0.388 [9.86] Card Slot .160 [4.06] Point of Contact-

ORIGINAL (1)

ORIGINAL

| 833 Series High Temp Card Edge Connector<br>Contact Bend Detail                                                             |                                                                                                                                                               | ACAD REFERENCE NO. | 833 ENG MASTER   |               |
|-----------------------------------------------------------------------------------------------------------------------------|---------------------------------------------------------------------------------------------------------------------------------------------------------------|--------------------|------------------|---------------|
|                                                                                                                             |                                                                                                                                                               | DRAWN: J.LEE       | DATE: OCT. 14/09 |               |
|                                                                                                                             |                                                                                                                                                               | CHECKED: DATE:     |                  |               |
| TORONTO, ONTARIO CANADA  ARE THE PRO SHALL NOT BI OR USED AS: MANUFACTURE MANUFACTURE  ARE THE PRO SHALL NOT BI OR USED AS: | THESE DRAWINGS AND SPECIFICATIONS                                                                                                                             | SCALE: NTS         | SHEET 2          | 2 <b>OF</b> 3 |
|                                                                                                                             | ARE THE PROPERTY OF EDAC INC.,AND SHALL NOT BE REPRODUCED,OR COPIED OR USED AS THE BASIS FOR THE MANUFACTURE OR SALE OF APPARATUS WITHOUT WRITTEN PERMISSION. | DRAWING NUMBER     |                  | ISSUE         |
|                                                                                                                             |                                                                                                                                                               | 833 Assembly       |                  | 1             |