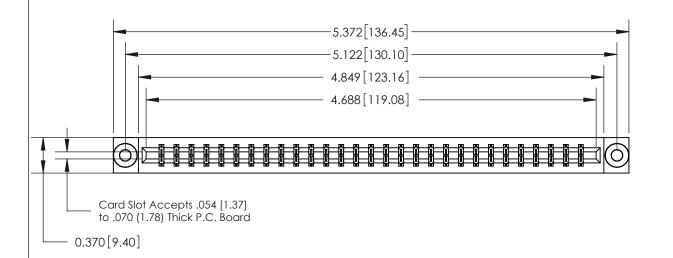

## See Accompanying Page for:

- **Bend Detail**
- **Mounting Options**

833 Series High Temp Card Edge Connector Part Number: 833-058-524-803

**EDAC INC** TORONTO, ONTARIO CANADA

THESE DRAWINGS AND SPECIFICATIONS ARE THE PROPERTY OF EDAC INC.,AND SHALL NOT BE REPRODUCED, OR COPIED OR USED AS THE BASIS FOR THE MANUFACTURE OR SALE OF APPARATUS WITHOUT WRITTEN PERMISSION.

| ACAD REFERENCE NO. | 833 ENG MASTER   |  |  |
|--------------------|------------------|--|--|
| DRAWN: J.LEE       | DATE: OCT. 14/09 |  |  |
| CHECKED:           | DATE:            |  |  |
| SCALE: NTS         | SHEET 1 OF 3     |  |  |
| DRAWING NUMBER     | ISSUE            |  |  |
| 833 Assembly       | 1                |  |  |