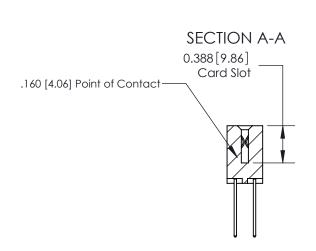

833 Assembly

ORIGINAL (1)

ORIGINAL

| 833 Series High Temp Card Edge Connector<br>Contact Bend Detail |                                                                                                                                                                                                   | ACAD REFERENCE NO. | 833 ENG MASTER   |               |
|-----------------------------------------------------------------|---------------------------------------------------------------------------------------------------------------------------------------------------------------------------------------------------|--------------------|------------------|---------------|
|                                                                 |                                                                                                                                                                                                   | DRAWN: J.LEE       | DATE: OCT. 14/09 |               |
|                                                                 |                                                                                                                                                                                                   | CHECKED: DATE:     |                  |               |
| TORONTO, ONTARIO OF CANADA                                      | THESE DRAWINGS AND SPECIFICATIONS ARE THE PROPERTY OF EDAC INC., AND SHALL NOT BE REPRODUCED, OR COPIED OR USED AS THE BASIS FOR THE MANUFACTURE OR SALE OF APPARATUS WITHOUT WRITTEN PERMISSION. | SCALE: NTS         | SHEET 2          | 2 <b>OF</b> 3 |
|                                                                 |                                                                                                                                                                                                   | DRAWING NUMBER     |                  | ISSUE         |
|                                                                 |                                                                                                                                                                                                   | 833 Assembly       |                  | 1             |