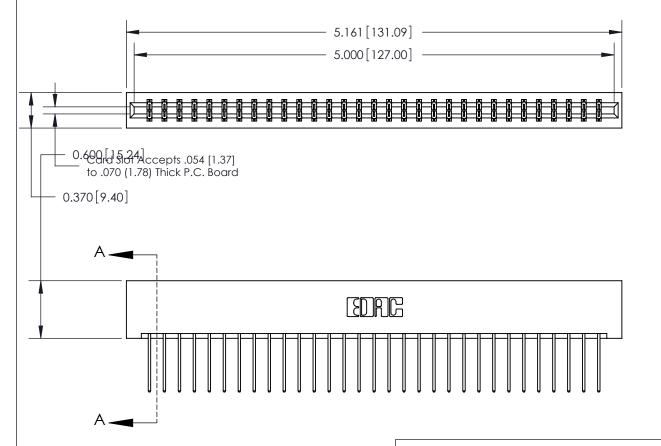

## **See Accompanying Page for:**

- **Bend Detail**
- **Mounting Options**

833 Series High Temp Card Edge Connector Part Number: 833-062-540-201

**EDAC INC** TORONTO, ONTARIO CANADA

THESE DRAWINGS AND SPECIFICATIONS ARE THE PROPERTY OF EDAC INC.,AND SHALL NOT BE REPRODUCED, OR COPIED OR USED AS THE BASIS FOR THE MANUFACTURE OR SALE OF APPARATUS WITHOUT WRITTEN PERMISSION.

## **Contact Detail**

540-Wire Wrap .025 Sq.(0.64 Sq.) - Tail LG=.560(14.22) .156 [3.96] Contact Spacing x .200 [5.08] Row Spacing

THIS IS A C.A.D. GENERATED DRAWING DO NOT MAKE MANUAL REVISIONS TO MASTER.