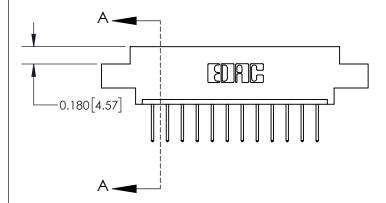

ACAD REFERENCE NO. 837 ENG MASTER DRAWN: J.LEE DATE: OCT. 06/09 CHECKED: DATE: OF 2 SCALE: NTS SHEET 1 DRAWING NUMBER **ISSUE** 837 Assembly

SECTION A-A

THIS IS A C.A.D. GENERATED DRAWING DO NOT MAKE MANUAL REVISIONS TO MASTER.