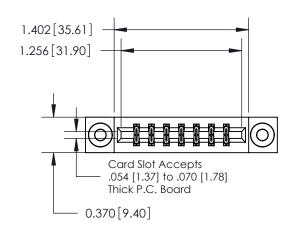

**Mounting Option** 

03-.116 (2.95) I.D. Floating Eyelets

## **Contact Detail**

521-P.C. Tail .025 Sq.(0.64 Sq.) - Tail LG=.150(3.81) .156 [3.96] Contact Spacing x .200 [5.08] Row Spacing

**See Accompanying Page for: Contact Bend Details** 

THIS IS A C.A.D. GENERATED DRAWING DO NOT MAKE MANUAL REVISIONS TO MASTER.

ISSUE NUMBER ORIGINAL

1

|                              | 0.600[15.24] —<br>0.330[8.38]<br>Card Slot |
|------------------------------|--------------------------------------------|
| .160 [4.06] Point of Contact |                                            |
|                              |                                            |
|                              | SECTION A-A                                |