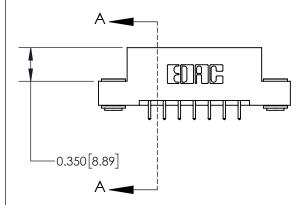

ISSUE NUMBER ORIGINAL

1

|                              | 0.600[15.24] —<br>0.330[8.38]<br>Card Slot |
|------------------------------|--------------------------------------------|
| .160 [4.06] Point of Contact |                                            |
|                              |                                            |
|                              | SECTION A-A                                |