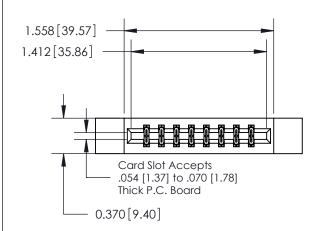

## **Contact Detail**

560-Extender Board Bend (Code 523 Contacts)

.156 [3.96] Contact Spacing x .200 [5.08] Row Spacing

**See Accompanying Page for:** 

**Contact Bend Details** 

THIS IS A C.A.D. GENERATED DRAWING DO NOT MAKE MANUAL REVISIONS TO MASTER.