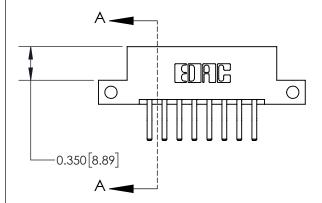

## **Mounting Option**

12-.128 (3.25) Dia. Side Mounting Holes

## **Contact Detail**

560-Extender Board Bend (Code 523 Contacts)

.156 [3.96] Contact Spacing x .200 [5.08] Row Spacing





**See Accompanying Page for:** 

**Contact Bend Details** 

THIS IS A C.A.D. GENERATED DRAWING DO NOT MAKE MANUAL REVISIONS TO MASTER.



ISSUE NUMBER

ORIGINAL

1





| 837/887 Series High Temp Card Edge Connector |
|----------------------------------------------|
| Part Number: 837-016-560-212                 |

YOUR CONNECTION TO QUALITY & SERVICE

**EDAC INC** TORONTO, ONTARIO CANADA

THESE DRAWINGS AND SPECIFICATIONS ARE THE PROPERTY OF EDAC INC.,AND SHALL NOT BE REPRODUCED, OR COPIED OR USED AS THE BASIS FOR THE MANUFACTURE OR SALE OF APPARATUS WITHOUT WRITTEN PERMISSION.

| ACAD REFERENCE NO. | 837 ENG MASTER   |  |  |
|--------------------|------------------|--|--|
| DRAWN: J.LEE       | DATE: OCT. 06/09 |  |  |
| CHECKED:           | DATE:            |  |  |
| SCALE: NTS