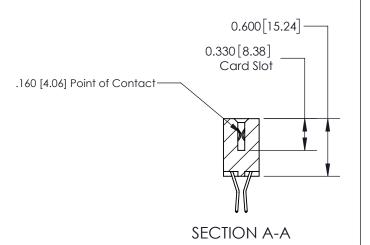

## **Contact Detail**

560-Extender Board Bend (Code 523 Contacts)

.156 [3.96] Contact Spacing x .200 [5.08] Row Spacing

**See Accompanying Page for:** 

**Contact Bend Details** 

THIS IS A C.A.D. GENERATED DRAWING DO NOT MAKE MANUAL REVISIONS TO MASTER.