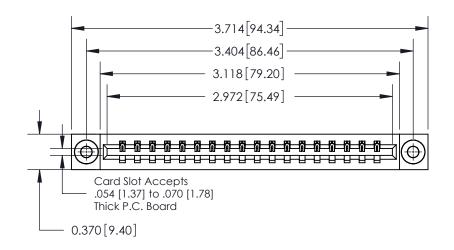

ISSUE NUMBER

ORIGINAL

837/887 Series High Temp Card Edge Connector Part Number: 837-018-540-103

YOUR CONNECTION TO QUALITY & SERVICE

**EDAC INC** TORONTO, ONTARIO CANADA

THESE DRAWINGS AND SPECIFICATIONS ARE THE PROPERTY OF EDAC INC., AND SHALL NOT BE REPRODUCED, OR COPIED OR USED AS THE BASIS FOR THE MANUFACTURE OR SALE OF APPARATUS WITHOUT WRITTEN PERMISSION.