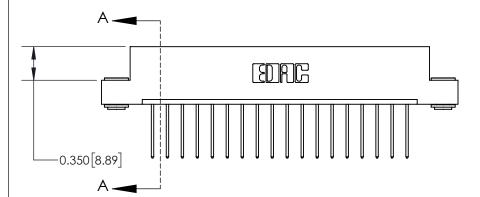

ISSUE NUMBER

ORIGINAL

837/887 Series High Temp Card Edge Connector Part Number: 837-018-540-103

YOUR CONNECTION TO QUALITY & SERVICE

**EDAC INC** TORONTO, ONTARIO CANADA

THESE DRAWINGS AND SPECIFICATIONS ARE THE PROPERTY OF EDAC INC., AND SHALL NOT BE REPRODUCED, OR COPIED OR USED AS THE BASIS FOR THE MANUFACTURE OR SALE OF APPARATUS WITHOUT WRITTEN PERMISSION.