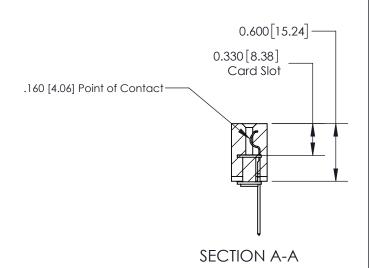

## **Contact Detail**

540-Wire Wrap .025 Sq.(0.64 Sq.) - Tail LG=.560(14.22) .156 [3.96] Contact Spacing x .200 [5.08] Row Spacing

THIS IS A C.A.D. GENERATED DRAWING DO NOT MAKE MANUAL REVISIONS TO MASTER.