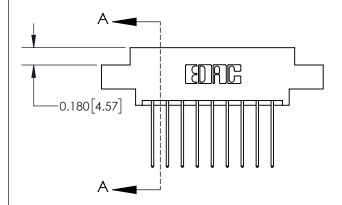

## **Contact Detail**

542-Wire Wrap .025 Sq.(0.64 Sq.) - Tail LG=.645(16.38) .156 [3.96] Contact Spacing x .200 [5.08] Row Spacing

**See Accompanying Page for:** 

**Contact Bend Details** 

THIS IS A C.A.D. GENERATED DRAWING DO NOT MAKE MANUAL REVISIONS TO MASTER.

ISSUE NUMBER

ORIGINAL

837/887 Series High Temp Card Edge Connector Part Number: 837-018-542-804

**EDAC INC** TORONTO, ONTARIO CANADA

THESE DRAWINGS AND SPECIFICATIONS ARE THE PROPERTY OF EDAC INC.,AND SHALL NOT BE REPRODUCED, OR COPIED OR USED AS THE BASIS FOR THE MANUFACTURE OR SALE OF APPARATUS WITHOUT WRITTEN PERMISSION.