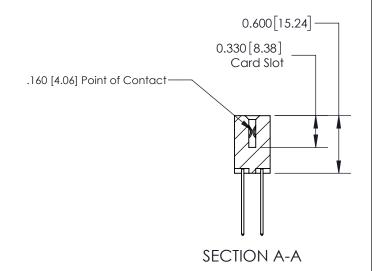

ISSUE NUMBER

ORIGINAL

1

| 837/887 Series High Temp Card Edge Connector<br>Contact Bend Detail |                                                                                                                                                                    | ACAD REFERENCE NO. | 837 ENG          | 3 MASTER      |
|---------------------------------------------------------------------|--------------------------------------------------------------------------------------------------------------------------------------------------------------------|--------------------|------------------|---------------|
|                                                                     |                                                                                                                                                                    | DRAWN: J.LEE       | DATE: OCT. 06/09 |               |
|                                                                     |                                                                                                                                                                    | CHECKED:           | DATE:            |               |
| EDAC INC                                                            | TORONTO, ONTARIO CANADA  CANADA  ARE THE PROPERTY OF EDAC INC.,AND SHALL NOT BE REPRODUCED,OR COPIED OR USED AS THE BASIS FOR THE MANUFACTURE OR SALE OF APPARATUS | SCALE: NTS         | SHEET            | 2 <b>OF</b> 2 |
| TORONTO, ONTARIO                                                    |                                                                                                                                                                    | DRAWING NUMBER     | •                | ISSUE         |
| CANADA                                                              |                                                                                                                                                                    | 837 Assembly       |                  | 1             |