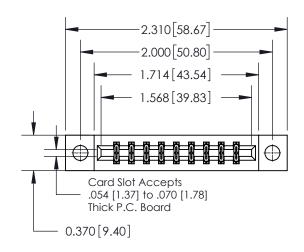

## **Mounting Option**

04-.156 (3.96) Dia. Mounting Holes

ISSUE NUMBER

ORIGINAL

837/887 Series High Temp Card Edge Connector Part Number: 837-018-542-804

**EDAC INC** TORONTO, ONTARIO CANADA

THESE DRAWINGS AND SPECIFICATIONS ARE THE PROPERTY OF EDAC INC.,AND SHALL NOT BE REPRODUCED, OR COPIED OR USED AS THE BASIS FOR THE MANUFACTURE OR SALE OF APPARATUS WITHOUT WRITTEN PERMISSION.