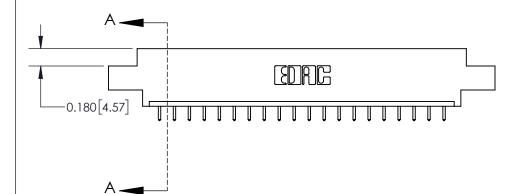

**Mounting Option** 

02-.128 (3.25) Dia. Mounting Holes

-4.026 [102.26] -3.716[94.39] -3.430 [87.12] 3.284 [83.41]

THIS IS A C.A.D. GENERATED DRAWING DO NOT MAKE MANUAL REVISIONS TO MASTER.

ISSUE NUMBER ORIGINAL

**See Accompanying Page for:** 

**Contact Bend Details** 