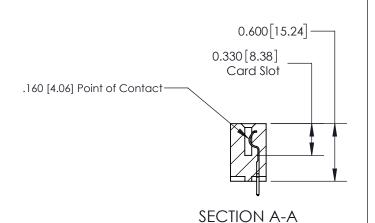

## **Contact Detail**

521-P.C. Tail .025 Sq.(0.64 Sq.) - Tail LG=.150(3.81) .156 [3.96] Contact Spacing x .200 [5.08] Row Spacing

> Card Slot Accepts .054 [1.37] to .070 [1.78] Thick P.C. Board

0.370 [9.40]