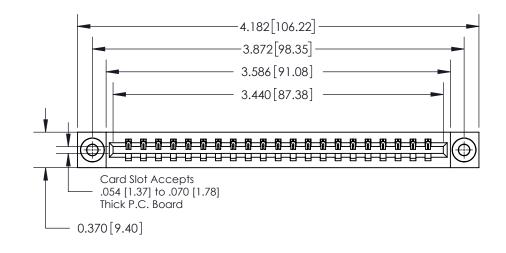

**Mounting Option** 

03-.116 (2.95) I.D. Floating Eyelets

ISSUE NUMBER ORIGINAL

**See Accompanying Page for:** 

**Contact Bend Details** 

837/887 Series High Temp Card Edge Connector Part Number: 837-021-542-603

**EDAC INC** TORONTO, ONTARIO CANADA

THESE DRAWINGS AND SPECIFICATIONS ARE THE PROPERTY OF EDAC INC.,AND SHALL NOT BE REPRODUCED, OR COPIED OR USED AS THE BASIS FOR THE MANUFACTURE OR SALE OF APPARATUS WITHOUT WRITTEN PERMISSION.