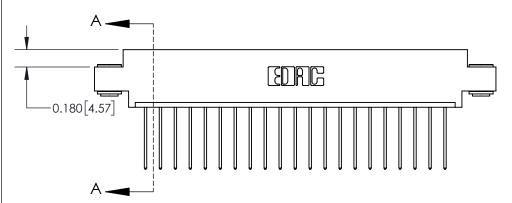

## **Contact Detail**

542-Wire Wrap .025 Sq.(0.64 Sq.) - Tail LG=.645(16.38)

.156 [3.96] Contact Spacing x .200 [5.08] Row Spacing

THIS IS A C.A.D. GENERATED DRAWING DO NOT MAKE MANUAL REVISIONS TO MASTER.

ISSUE NUMBER ORIGINAL

**See Accompanying Page for:** 

**Contact Bend Details** 

837/887 Series High Temp Card Edge Connector Part Number: 837-021-542-603

**EDAC INC** TORONTO, ONTARIO CANADA

THESE DRAWINGS AND SPECIFICATIONS ARE THE PROPERTY OF EDAC INC.,AND SHALL NOT BE REPRODUCED, OR COPIED OR USED AS THE BASIS FOR THE MANUFACTURE OR SALE OF APPARATUS WITHOUT WRITTEN PERMISSION.