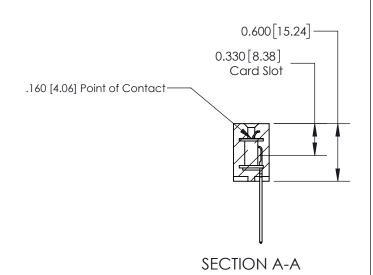

ISSUE NUMBER

ORIGINAL

1

| 837/887 Series High Temp Card Edge Connector<br>Contact Bend Detail |                                                                                                                                    | ACAD REFERENCE NO. | 837 ENG MASTER   |               |
|---------------------------------------------------------------------|------------------------------------------------------------------------------------------------------------------------------------|--------------------|------------------|---------------|
|                                                                     |                                                                                                                                    | DRAWN: J.LEE       | DATE: OCT. 06/09 |               |
|                                                                     |                                                                                                                                    | CHECKED:           | DATE:            |               |
| EDAC INC                                                            | THESE DRAWINGS AND SPECIFICATIONS ARE THE PROPERTY OF EDAC INC.,AND SHALL NOT BE REPRODUCED,OR COPIED OR USED AS THE BASIS FOR THE | SCALE: NTS         | SHEET            | 2 <b>OF</b> 2 |
| TORONTO, ONTARIO CANADA                                             |                                                                                                                                    | DRAWING NUMBER     | •                | ISSUE         |
| YOUR CONNECTION TO QUALITY & SERVICE                                | MANUFACTURE OR SALE OF APPARATUS WITHOUT WRITTEN PERMISSION.                                                                       | 837 Assembly       |                  | 1             |