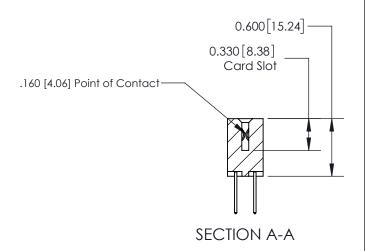

## **Contact Detail**

523-P.C. Tail .025 Sq.(0.64 Sq.) - Tail LG=.390(9.91) .156 [3.96] Contact Spacing x .200 [5.08] Row Spacing

**See Accompanying Page for: Contact Bend Details** 

THIS IS A C.A.D. GENERATED DRAWING DO NOT MAKE MANUAL REVISIONS TO MASTER.