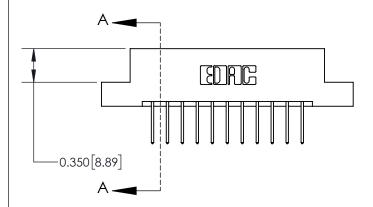

**Mounting Option** 

04-.156 (3.96) Dia. Mounting Holes

## **Contact Detail**

523-P.C. Tail .025 Sq.(0.64 Sq.) - Tail LG=.390(9.91) .156 [3.96] Contact Spacing x .200 [5.08] Row Spacing





**See Accompanying Page for: Contact Bend Details** 

THIS IS A C.A.D. GENERATED DRAWING DO NOT MAKE MANUAL REVISIONS TO MASTER.



ISSUE NUMBER ORIGINAL



| 837/887 Series High Temp Card Edge Connector |
|----------------------------------------------|
| Part Number: 837-022-523-204                 |

YOUR CONNECTION TO QUALITY & SERVICE

**EDAC INC** TORONTO, ONTARIO CANADA

THESE DRAWINGS AND SPECIFICATIONS ARE THE PROPERTY OF EDAC INC.,AND SHALL NOT BE REPRODUCED, OR COPIED OR USED AS THE BASIS FOR THE MANUFACTURE OR SALE OF APPARATUS WITHOUT WRITTEN PERMISSION.

| ACAD REFERENCE NO. 837 ENG MASTE |                  |  |  |
|----------------------------------|------------------|--|--|
| DRAWN: J.LEE                     | DATE: OCT. 06/09 |  |  |
| CHECKED:                         |