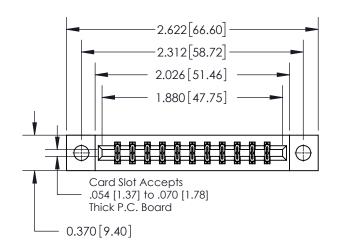

**Mounting Option** 

04-.156 (3.96) Dia. Mounting Holes

## **Contact Detail**

523-P.C. Tail .025 Sq.(0.64 Sq.) - Tail LG=.390(9.91) .156 [3.96] Contact Spacing x .200 [5.08] Row Spacing

**See Accompanying Page for: Contact Bend Details** 

THIS IS A C.A.D. GENERATED DRAWING DO NOT MAKE MANUAL REVISIONS TO MASTER.