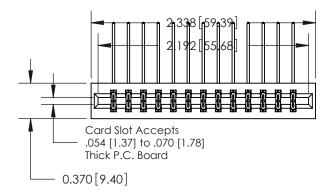

1

0.600 [15.24] 0.330[8.38] Card Slot .160 [4.06] Point of Contact-**SECTION A-A** 

837/887 Series High Temp Card Edge Connector Part Number: 837-026-558-201

YOUR CONNECTION TO QUALITY & SERVICE

**EDAC INC** TORONTO, ONTARIO CANADA