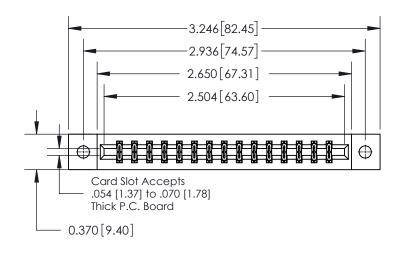

ISSUE NUMBER ORIGINAL

0.600 [15.24] 0.330[8.38] Card Slot .160 [4.06] Point of Contact **SECTION A-A** 

**See Accompanying Page for:** 

**Contact Bend Details** 

837/887 Series High Temp Card Edge Connector Part Number: 837-030-541-202