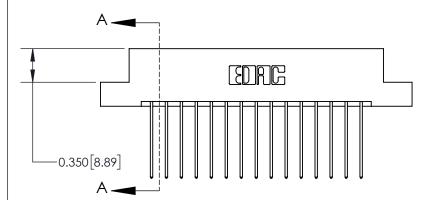

**Mounting Option** 

02-.128 (3.25) Dia. Mounting Holes

## **Contact Detail**

541-Wire Wrap .025 Sq.(0.64 Sq.) - Tail LG=.750(19.05) .156 [3.96] Contact Spacing x .200 [5.08] Row Spacing





THIS IS A C.A.D. GENERATED DRAWING DO NOT MAKE MANUAL REVISIONS TO MASTER.



ISSUE NUMBER ORIGINAL

0.600 [15.24] 0.330[8.38] Card Slot .160 [4.06] Point of Contact **SECTION A-A** 

**See Accompanying Page for:** 

**Contact Bend Details** 

837/887 Series High Temp Card Edge Connector Part Number: 837-030-541-202

YOUR CONNECTION TO QUALITY & SERVICE

**EDAC INC** TORONTO, ONTARIO CANADA

THESE DRAWINGS AND SPECIFICATIONS ARE THE PROPERTY OF EDAC INC.,AND SHALL NOT BE REPRODUCED, OR COPIED OR USED AS THE BASIS FOR THE MANUFACTURE OR SALE OF APPARATUS WITHOUT WRITTEN PERMISSION.

| ACAD REFERENCE NO. | 837 ENG MASTER   |  |  |
|--------------------|------------------|--|--|
| DRAWN: J.LEE       | DATE: OCT. 06/09 |  |  |
| CHECKED:           | DATE:            |  |  |
| SCALE: NTS