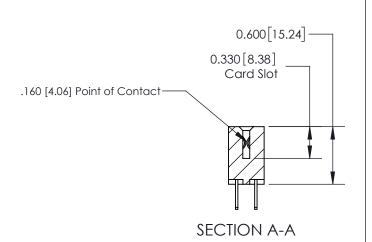

## **Contact Detail**

500-Wire Hole .050x.025(1.27x0.64) - Tail LG=.260(6.60)

.156 [3.96] Contact Spacing x .200 [5.08] Row Spacing

THIS IS A C.A.D. GENERATED DRAWING DO NOT MAKE MANUAL REVISIONS TO MASTER.

ISSUE NUMBER ORIGINAL

**See Accompanying Page for:** 

**Contact Bend Details** 

837/887 Series High Temp Card Edge Connector Part Number: 837-036-500-812

|  | EDAC INC         |  |  |
|--|------------------|--|--|
|  | TORONTO, ONTARIO |  |  |
|  | CANADA           |  |  |
|  |                  |  |  |