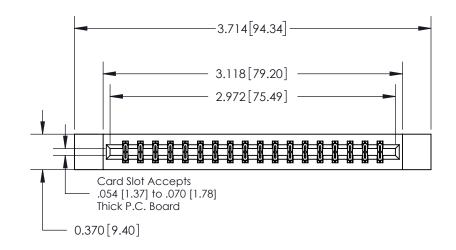

## **Contact Detail**

500-Wire Hole .050x.025(1.27x0.64) - Tail LG=.260(6.60)

.156 [3.96] Contact Spacing x .200 [5.08] Row Spacing

THIS IS A C.A.D. GENERATED DRAWING DO NOT MAKE MANUAL REVISIONS TO MASTER.

ISSUE NUMBER ORIGINAL

**See Accompanying Page for:** 

**Contact Bend Details** 

837/887 Series High Temp Card Edge Connector Part Number: 837-036-500-812

|  | EDAC INC         |  |  |
|--|------------------|--|--|
|  | TORONTO, ONTARIO |  |  |
|  | CANADA           |  |  |
|  |                  |  |  |