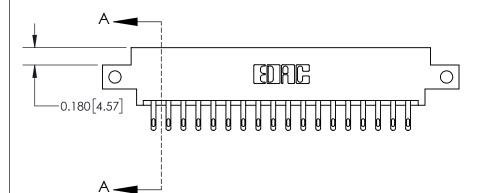

**Mounting Option** 

12-.128 (3.25) Dia. Side Mounting Holes

ISSUE NUMBER ORIGINAL

**See Accompanying Page for:** 

**Contact Bend Details** 

837/887 Series High Temp Card Edge Connector Part Number: 837-036-500-812

|  | EDAC INC         |  |  |
|--|------------------|--|--|
|  | TORONTO, ONTARIO |  |  |
|  | CANADA           |  |  |
|  |                  |  |  |