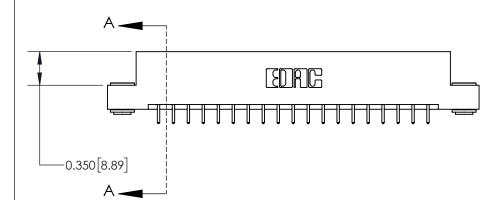

**Mounting Option** 

03-.116 (2.95) I.D. Floating Eyelets

-3.870 [98.30] -3.560[90.42]-3.274[83.16] 3.128 [79.45]

THIS IS A C.A.D. GENERATED DRAWING DO NOT MAKE MANUAL REVISIONS TO MASTER.

ISSUE NUMBER

ORIGINAL

837/887 Series High Temp Card Edge Connector Part Number: 837-038-521-203