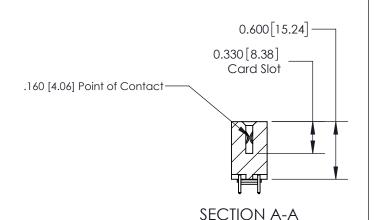

## **Contact Detail**

521-P.C. Tail .025 Sq.(0.64 Sq.) - Tail LG=.150(3.81) .156 [3.96] Contact Spacing x .200 [5.08] Row Spacing

> Card Slot Accepts .054 [1.37] to .070 [1.78] Thick P.C. Board

0.370 [9.40]