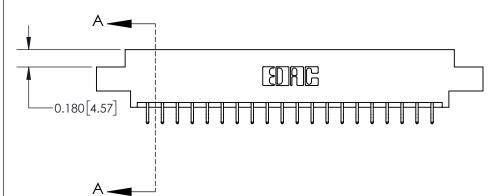

**Mounting Option** 

04-.156 (3.96) Dia. Mounting Holes

ORIGINAL

**See Accompanying Page for:** 

**Contact Bend Details** 

837/887 Series High Temp Card Edge Connector Part Number: 837-040-556-804

YOUR CONNECTION TO QUALITY & SERVICE

**EDAC INC** TORONTO, ONTARIO CANADA