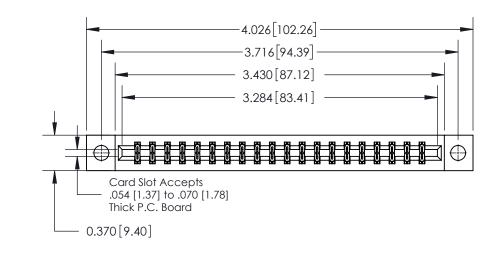

**Mounting Option** 

04-.156 (3.96) Dia. Mounting Holes

ORIGINAL

**See Accompanying Page for:** 

**Contact Bend Details** 

837/887 Series High Temp Card Edge Connector Part Number: 837-040-556-804

YOUR CONNECTION TO QUALITY & SERVICE

**EDAC INC** TORONTO, ONTARIO CANADA