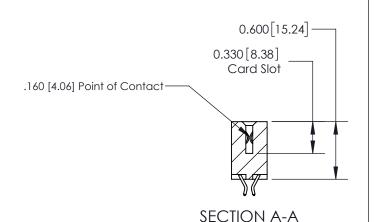

## **Contact Detail**

556-Extender Board Bend (Code 520 Contacts)

.156 [3.96] Contact Spacing x .200 [5.08] Row Spacing

THIS IS A C.A.D. GENERATED DRAWING DO NOT MAKE MANUAL REVISIONS TO MASTER.

ISSUE NUMBER

ORIGINAL

**See Accompanying Page for:** 

**Contact Bend Details** 

837/887 Series High Temp Card Edge Connector Part Number: 837-040-556-804

YOUR CONNECTION TO QUALITY & SERVICE

**EDAC INC** TORONTO, ONTARIO CANADA