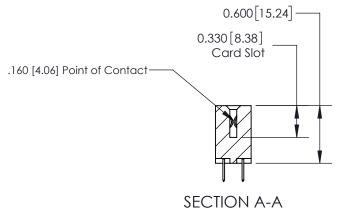

**Mounting Option** 12-.128 (3.25) Dia. Side Mounting Holes **Contact Detail** 520-P.C. Tail .030x.018(0.76x0.46) - Tail LG=.175(4.45) .156 [3.96] Contact Spacing x .200 [5.08] Row Spacing -4.962[126.03] 4.366 [110.90] 4.220 [107.19] Card Slot Accepts .054 [1.37] to .070 [1.78] Thick P.C. Board 0.370 [9.40] -0.180 4.57