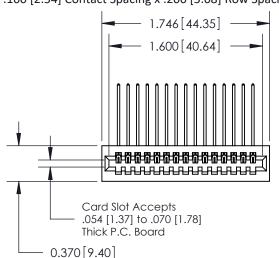

## **Contact Detail**

559-90 Degree Bend (Code 541 Contacts)

.100 [2.54] Contact Spacing x .200 [5.08] Row Spacing

**See Accompanying Pages for:** 

- **Contact Bend Details**
- **Mounting Options**

.240 [6.10] Point of Contact-

842/892 Series High Temp Card Edge Connector Part Number: 842-015-559-101

YOUR CONNECTION TO QUALITY & SERVICE

CANADA

842 ENG MASTER J.LEE DATE: OCT. 06/09 SHEET 1 OF 3 NTS

842 Assembly

SECTION A-A

THIS IS A C.A.D. GENERATED DRAWING DO NOT MAKE MANUAL REVISIONS TO MASTER.