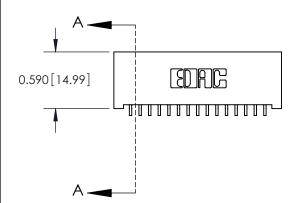

842/892 Series High Temp Card Edge Connector Part Number: 842-015-559-101

YOUR CONNECTION TO QUALITY & SERVICE

CANADA

842 ENG MASTER J.LEE DATE: OCT. 06/09 SHEET 1 OF 3 NTS

842 Assembly

SECTION A-A

THIS IS A C.A.D. GENERATED DRAWING DO NOT MAKE MANUAL REVISIONS TO MASTER.