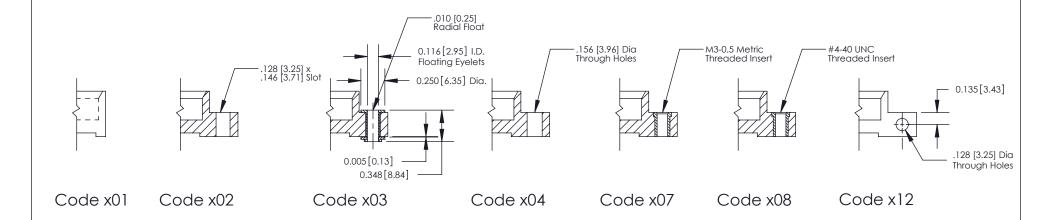

**Mounting Option** 

07-M3-0.5 Metric Threaded Inserts

THIS IS A C.A.D. GENERATED DRAWING DO NOT MAKE MANUAL REVISIONS TO MASTER

SSUE NUMBER

DRIGINAL

1

| 842/892 Series High Temp Co | ard Edge Connector                                                                                                                                                                              | ACAD REFERENCE NO. 842 ENG MASTER |             |         |           |
|-----------------------------|-------------------------------------------------------------------------------------------------------------------------------------------------------------------------------------------------|-----------------------------------|-------------|---------|-----------|
| Mounting Options            |                                                                                                                                                                                                 | DRAWN:                            | J.LEE       | DATE: O | CT. 06/09 |
|                             |                                                                                                                                                                                                 | CHECKED:                          |             | DATE:   |           |
|                             | THESE DRAWINGS AND SPECIFICATIONS ARE THE PROPERTY OF EDAC INC.,AND SHALL NOT BE REPRODUCED,OR COPIED OR USED AS THE BASIS FOR THE MANUFACTURE OR SALE OF APPARATUS WITHOUT WRITTEN PERMISSION. | SCALE:                            | NTS         | SHEET : | 3 OF 3    |
|                             |                                                                                                                                                                                                 | DRAWING                           | NUMBER      |         | ISSUE     |
|                             |                                                                                                                                                                                                 | 8                                 | 42 Assembly |         | 1         |