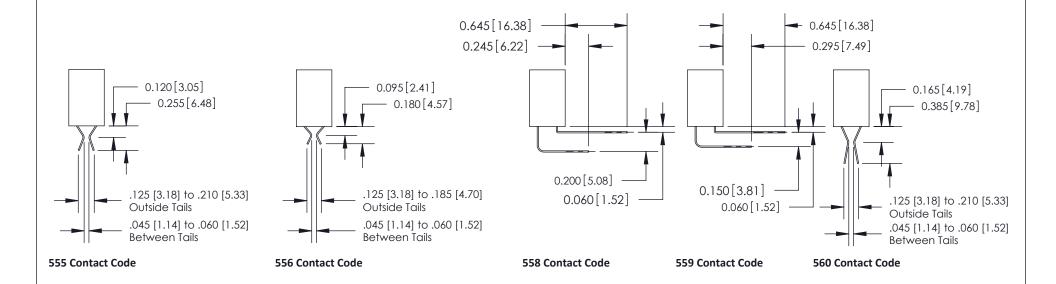

## **Contact Detail**

521-P.C. Tail .025 Sq.(0.64 Sq.) - Tail LG=.160(4.06) .100 [2.54] Contact Spacing x .200 [5.08] Row Spacing

**See Accompanying Pages for:** 

- **Contact Bend Details**
- **Mounting Options**

SECTION A-A

842 Assembly

THIS IS A C.A.D. GENERATED DRAWING DO NOT MAKE MANUAL REVISIONS TO MASTER.

ISSUE NUMBER

ORIGINAL

1

| 842/892 Series High Temp C           | ACAD REFERENCE NO. 842 ENG MASTER                                                                                                                             |                |          |                         |  |
|--------------------------------------|---------------------------------------------------------------------------------------------------------------------------------------------------------------|----------------|----------|-------------------------|--|
| Contact Bend Detail                  |                                                                                                                                                               | DRAWN: J.LEE   | DATE: OC | DATE: <b>OCT. 06/09</b> |  |
|                                      |                                                                                                                                                               | CHECKED:       | DATE:    | DATE:                   |  |
| EDAC INC                             | THESE DRAWINGS AND SPECIFICATIONS                                                                                                                             | SCALE: NTS     | SHEET    | 2 OF 3                  |  |
| TORONTO, ONTARIO                     | ARE THE PROPERTY OF EDAC INC.,AND SHALL NOT BE REPRODUCED,OR COPIED OR USED AS THE BASIS FOR THE MANUFACTURE OR SALE OF APPARATUS WITHOUT WRITTEN PERMISSION. | DRAWING NUMBER | •        | ISSUE                   |  |
| YOUR CONNECTION TO QUALITY & SERVICE |                                                                                                                                                               | 842 Assemb     | ly       | 1                       |  |