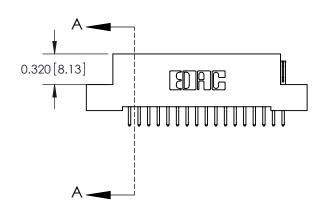

SECTION A-A

842 Assembly

THIS IS A C.A.D. GENERATED DRAWING DO NOT MAKE MANUAL REVISIONS TO MASTER.

ISSUE NUMBER

ORIGINAL

1

| 842/892 Series High Temp C           | ACAD REFERENCE NO. 842 ENG MASTER                                                                                                                             |                |          |                         |  |
|--------------------------------------|---------------------------------------------------------------------------------------------------------------------------------------------------------------|----------------|----------|-------------------------|--|
| Contact Bend Detail                  |                                                                                                                                                               | DRAWN: J.LEE   | DATE: OC | DATE: <b>OCT. 06/09</b> |  |
|                                      |                                                                                                                                                               | CHECKED:       | DATE:    | DATE:                   |  |
| EDAC INC                             | THESE DRAWINGS AND SPECIFICATIONS                                                                                                                             | SCALE: NTS     | SHEET    | 2 OF 3                  |  |
| TORONTO, ONTARIO                     | ARE THE PROPERTY OF EDAC INC.,AND SHALL NOT BE REPRODUCED,OR COPIED OR USED AS THE BASIS FOR THE MANUFACTURE OR SALE OF APPARATUS WITHOUT WRITTEN PERMISSION. | DRAWING NUMBER | •        | ISSUE                   |  |
| YOUR CONNECTION TO QUALITY & SERVICE |                                                                                                                                                               | 842 Assemb     | ly       | 1                       |  |