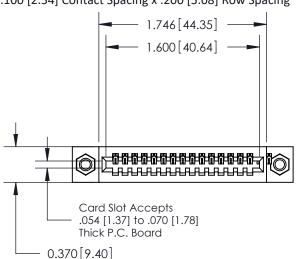

.240 [6.10] Point of Contact-

YOUR CONNECTION TO QUALITY & SERVICE

|   | ACAD REFERENCE NO | 842 ENG MASTER   |  |  |  |
|---|-------------------|------------------|--|--|--|
|   | DRAWN: J.LEE      | DATE: OCT. 06/09 |  |  |  |
|   | CHECKED:          | DATE:            |  |  |  |
|   | SCALE: NTS        | SHEET 1 OF 3     |  |  |  |
| ) | DRAWING NUMBER    | ISSUE            |  |  |  |