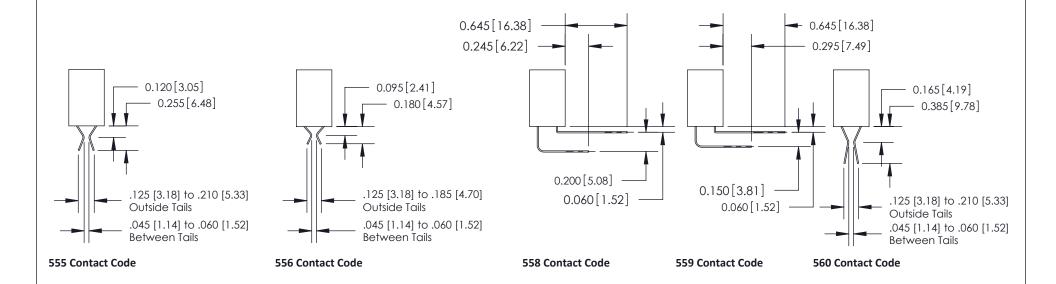

842 Assembly

THIS IS A C.A.D. GENERATED DRAWING DO NOT MAKE MANUAL REVISIONS TO MASTER.

ISSUE NUMBER

ORIGINAL

1

| 842/892 Series High Temp Card Edge Connector<br>Contact Bend Detail |                                  | ACAD REFERENCE NO. 842 ENG MASTER |          |                         |  |
|---------------------------------------------------------------------|----------------------------------|-----------------------------------|----------|-------------------------|--|
|                                                                     |                                  | DRAWN: J.LEE                      | DATE: OC | DATE: <b>OCT. 06/09</b> |  |
|                                                                     |                                  | CHECKED:                          | DATE:    | DATE:                   |  |
| EDAC INC                                                            | ARE THE RECREPTY OF FRACTING AND | SCALE: NTS                        | SHEET    | 2 OF 3                  |  |
| TORONTO, ONTARIO                                                    |                                  | DRAWING NUMBER                    | •        | ISSUE                   |  |
| YOUR CONNECTION TO QUALITY & SERVICE                                | MANUFACTURE OR SALE OF APPARATUS | 842 Assemb                        | ly       | 1                       |  |