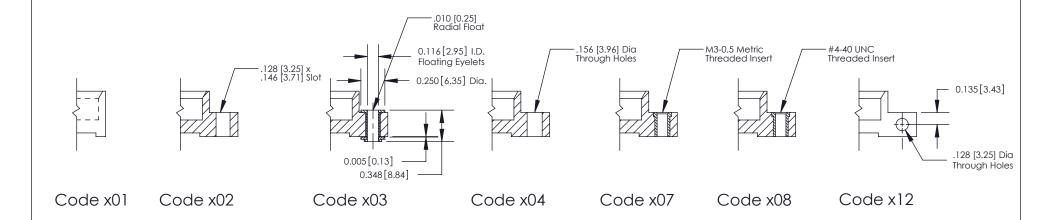

THIS IS A C.A.D. GENERATED DRAWING
DO NOT MAKE MANUAL REVISIONS TO MASTER

SSUE NUMBER

DRIGINAL

1

| 842/892 Series High Temp Card Edge Connector<br>Mounting Options |                                                                                                  | ACAD REFERENCE NO. 842 ENG MASTER |             |         |           |
|------------------------------------------------------------------|--------------------------------------------------------------------------------------------------|-----------------------------------|-------------|---------|-----------|
|                                                                  |                                                                                                  | DRAWN:                            | J.LEE       | DATE: O | CT. 06/09 |
|                                                                  |                                                                                                  | CHECKED:                          |             | DATE:   |           |
| EDAC INC THESE DRAWINGS AND SPECIFICATIONS                       | SCALE:                                                                                           | NTS                               | SHEET ;     | 3 OF 3  |           |
| I   S   I   G   TORONTO, ONTARIO                                 | ARE THE PROPERTY OF EDAC INC.,AND SHALL NOT BE REPRODUCED,OR COPIED OR USED AS THE BASIS FOR THE | DRAWING                           | NUMBER      |         | ISSUE     |
| YOUR CONNECTION TO QUALITY & SERVICE                             | MANUFACTURE OR SALE OF APPARATUS                                                                 | 8                                 | 42 Assembly |         | 1         |