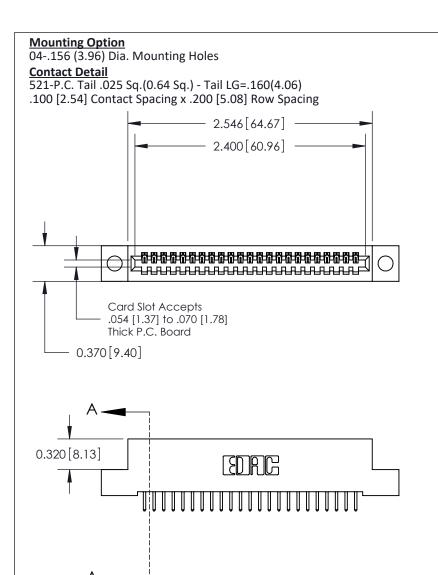

.240 [6.10] Point of Contact-

**SECTION A-A** 

## **See Accompanying Pages for:**

- **Contact Bend Details**
- **Mounting Options**

842/892 Series High Temp Card Edge Connector Part Number: 842-023-521-104

| ACAD REFERENCE NO. 842 ENG MASTER |                  |  |  |
|-----------------------------------|------------------|--|--|
| DRAWN: J.LEE                      | DATE: OCT. 06/09 |  |  |
| CHECKED:                          | DATE:            |  |  |
| SCALE: NTS                        | SHEET 1 OF 3     |  |  |
| DRAWING NUMBER                    | ISSUE            |  |  |

842 Assembly

THIS IS A C.A.D. GENERATED DRAWING DO NOT MAKE MANUAL REVISIONS TO MASTER.

ISSUE NUMBER

ORIGINAL

1

| 842/892 Series High Temp Card Edge Connector<br>Contact Bend Detail |                                  | ACAD REFERENCE NO. 842 ENG MASTER |          |                         |  |
|---------------------------------------------------------------------|----------------------------------|-----------------------------------|----------|-------------------------|--|
|                                                                     |                                  | DRAWN: J.LEE                      | DATE: OC | DATE: <b>OCT. 06/09</b> |  |
|                                                                     |                                  | CHECKED:                          | DATE:    | DATE:                   |  |
| EDAC INC                                                            | ARE THE RECREPTY OF FRACTING AND | SCALE: NTS                        | SHEET    | 2 OF 3                  |  |
| TORONTO, ONTARIO                                                    |                                  | DRAWING NUMBER                    | •        | ISSUE                   |  |
| YOUR CONNECTION TO QUALITY & SERVICE                                | MANUFACTURE OR SALE OF APPARATUS | 842 Assemb                        | ly       | 1                       |  |