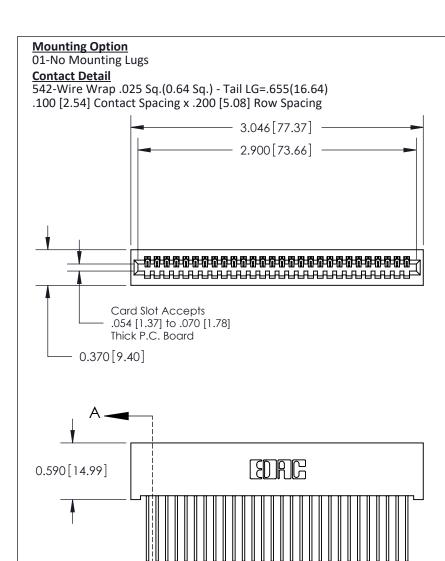

THIS IS A C.A.D. GENERATED DRAWING DO NOT MAKE MANUAL REVISIONS TO MASTER

ISSUE NUMBER

ORIGINAL

1

| 842/892 Series High Temp Card Edge Co<br>Mounting Options  | DRAWN: J.LEE DATE: OCT. 06/09  CHECKED: DATE: |
|------------------------------------------------------------|-----------------------------------------------|
| EDAC INC THESE DRAWINGS AND S ARE THE PROPERTY OF          |                                               |
|                                                            | DUCED,OR COPIED DRAWING NUMBER ISSUE          |
| YOUR CONNECTION TO QUALITY & SERVICE WITHOUT WRITTEN PERMI |                                               |