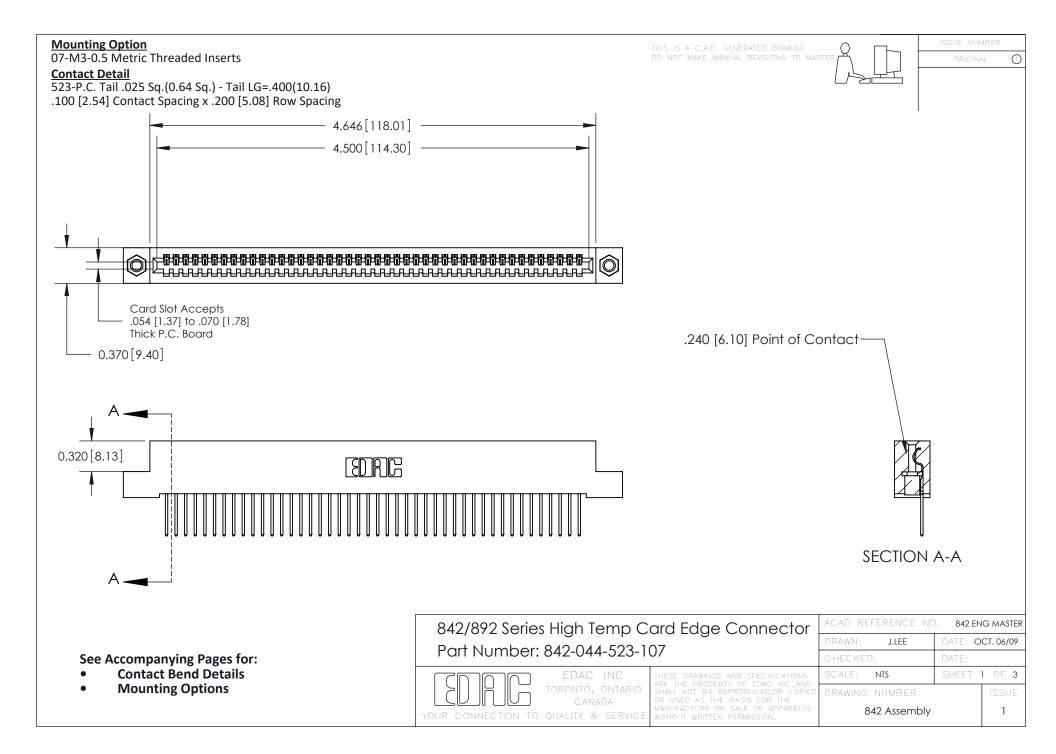

THIS IS A C.A.D. GENERATED DRAWING DO NOT MAKE MANUAL REVISIONS TO MASTER

ORIGINAL (1)



| 842/892 Series High Temp Card Edge Connector<br>Contact Bend Detail |                                                                                                 | ACAD REFERENCE NO. 842 ENG MASTER |             |                  |        |
|---------------------------------------------------------------------|-------------------------------------------------------------------------------------------------|-----------------------------------|-------------|------------------|--------|
|                                                                     |                                                                                                 | DRAWN:                            | J.LEE