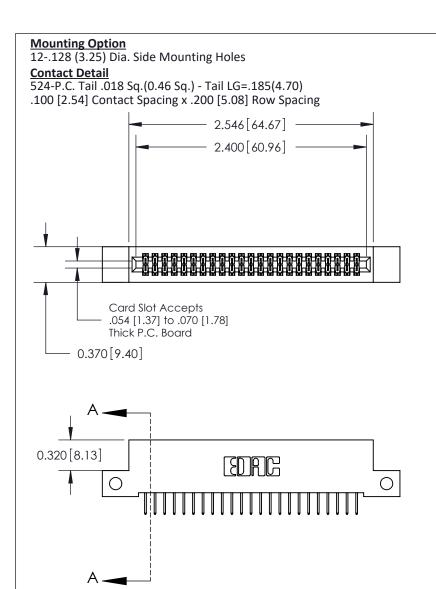

THIS IS A C.A.D. GENERATED DRAWING
DO NOT MAKE MANUAL REVISIONS TO MASTER

ISSUE NUMBER

ORIGINAL

1

| 842/892 Series High Temp Card Edge Con<br>Mounting Options   | DRAWN: J.LEE                 | 842 ENC<br>DATE: OC<br>DATE: | G MASTER<br>CT. 06/09 |
|--------------------------------------------------------------|------------------------------|------------------------------|-----------------------|
| EDAC INC THESE DRAWINGS AND SPI                              |                              | SHEET 3                      | 3 OF 3                |
|                                                              | ED, OR COPIED DRAWING NUMBER |                              | ISSUE                 |
| YOUR CONNECTION TO QUALITY & SERVICE WITHOUT WRITTEN PERMISS |                              |                              | 1                     |