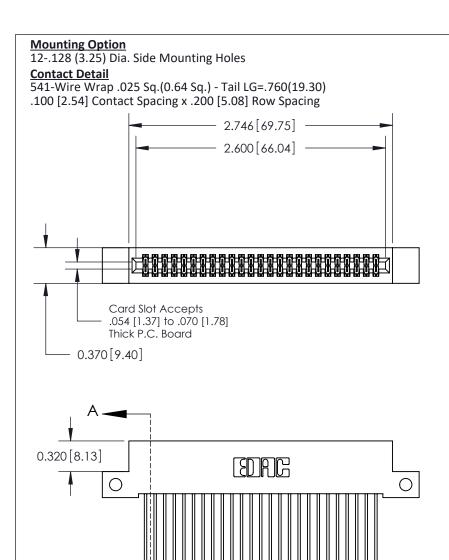

.240 [6.10] Point of Contact-

842/892 Series High Temp Card Edge Connector Part Number: 842-050-541-212

YOUR CONNECTION TO QUALITY & SERVICE

CANADA

J.LEE DATE: OCT. 06/09 SHEET 1 OF 3

SECTION A-A

842 Assembly