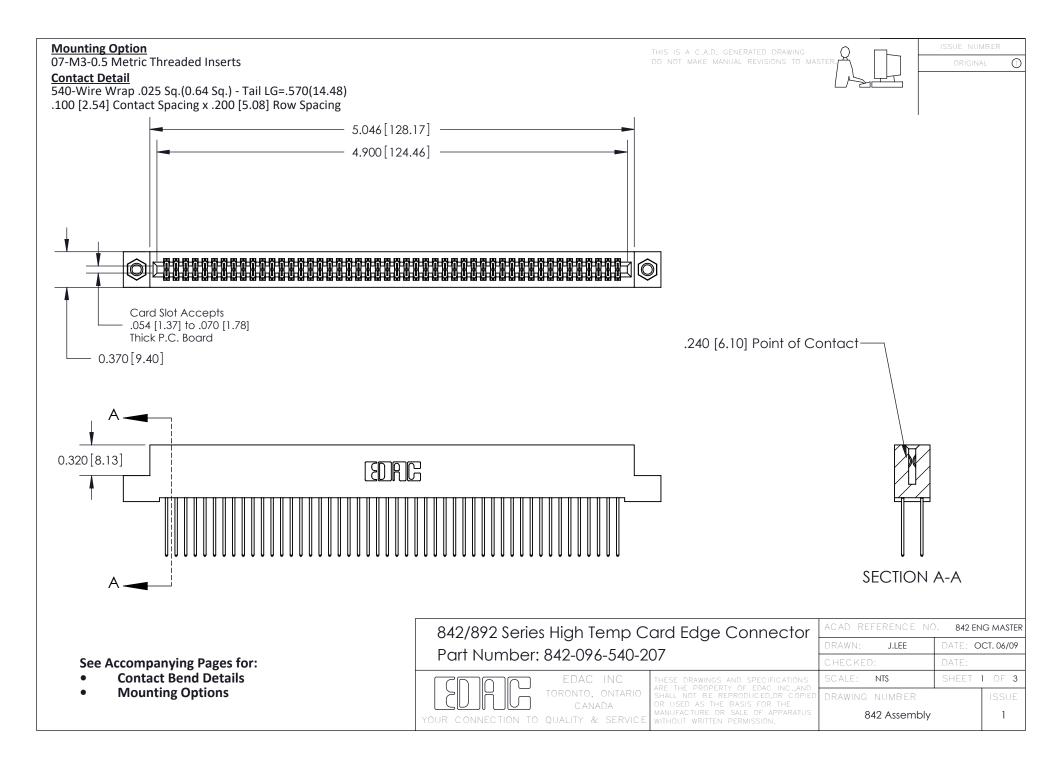

THIS IS A C.A.D. GENERATED DRAWING DO NOT MAKE MANUAL REVISIONS TO MASTER

ORIGINAL (1)



| 842/892 Series High Temp Card Edge Connector<br>Contact Bend Detail |                                                                                                 | ACAD REFERENCE NO. 842 ENG MASTER |             |                  |        |
|---------------------------------------------------------------------|-------------------------------------------------------------------------------------------------|-----------------------------------|-------------|------------------|--------|
|                                                                     |                                                                                                 | DRAWN:                            | J.LEE