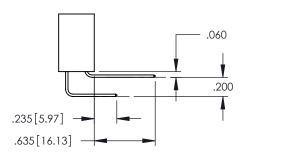

--|---------|
| 845/895 SERIES HIGH TEMP CARD EDGE CONNECTOR<br>PART NUMBER: 845-009-525-403 | ACAD    |
|                                                                              | DRAWI   |
|                                                                              | CHEC    |



CANADA

| ACAD REFERENCE NO. 845-ENG-MASTER |                 |           |  |
|-----------------------------------|-----------------|-----------|--|
| DRAWN: R.STA.MONICA               | DATE: <b>MA</b> | Y.16/2017 |  |
| CHECKED:                          | DATE:           |           |  |
| SCALE: 1:1                        | SHEET 1         | OF 2      |  |
| DRAWING NUMBER                    |                 | ISSUE     |  |
| 845-ENG-MASTER                    |                 | 1         |  |











## **Contact Code 558**

## **Contact Code 559**

## **Contact Code 560**

INSULATOR MATERIAL: THERMOPLASTIC POLYESTER, UL 94V-0 DAP MATERIAL AVAILABLE UPON REQUEST

CONTACT MATERIAL; COPPER ALLOY CONTACT PLATING: GOLD ON THE MATING AREA, TIN PLATING ON THE CONTACT TAILS, NICKEL UNDERPLATE

845/895 SERIES HIGH TEMP CARD EDGE CONNECTOR CONTACT CODE 555,556,558,559,560 DIMENSIONS

YOUR CONNECTION TO QUALITY & SERVICE

|              | ACAD REFERENCE 1    | NO. 845-ENG-MASTER |
|--------------|---------------------|--------------------|
|              | DRAWN: R.STA.MONICA | A DATE:MAY.16/2017 |
|              | CHECKED:            | DATE:              |
| S<br>D<br>ED | SCALE: 1:1          | SHEET 2 OF 2       |
|              | DRAWING NUMBER      | ISSUE              |

845-ENG-MASTE