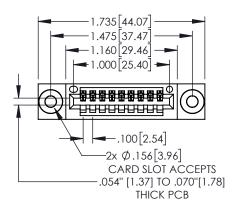

.330[8.38] CARD SLOT

**SECTION A-A** 

—.370<sup>[9.40]</sup>

.160 4.06 POINT OF CONTACT

1

| .20                                                                          | 0[5.08] |
|------------------------------------------------------------------------------|---------|
| 845/895 SERIES HIGH TEMP CARD EDGE CONNECTOR<br>PART NUMBER: 845-009-525-403 | ACAD    |
|                                                                              | DRAWI   |
|                                                                              | CHEC    |