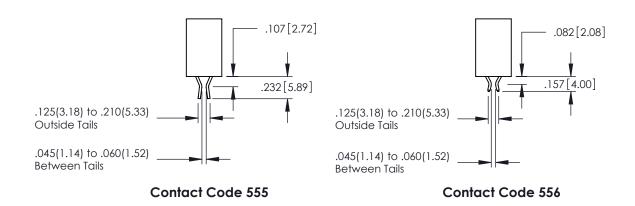

845/895 SERIES HIGH TEMP CARD EDGE CONNECTOR CONTACT CODE 555,556,558,559,560 DIMENSIONS

YOUR CONNECTION TO QUALITY & SERVICE

|              | ACAD REFERENCE 1    | NO. 845-ENG-MASTER |
|--------------|---------------------|--------------------|
|              | DRAWN: R.STA.MONICA | A DATE:MAY.16/2017 |
|              | CHECKED:            | DATE:              |
| S<br>D<br>ED | SCALE: 1:1          | SHEET 2 OF 2       |
|              | DRAWING NUMBER      | ISSUE              |