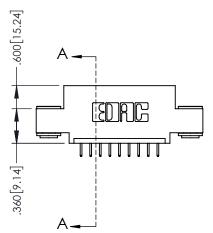

.330[8.38] CARD SLOT

**SECTION A-A** 

—.370<sup>[9.40]</sup>

.160 4.06 POINT OF CONTACT

1

| .20                                                                          | 0[5.08] |
|------------------------------------------------------------------------------|---------|
| 845/895 SERIES HIGH TEMP CARD EDGE CONNECTOR<br>PART NUMBER: 845-009-525-403 | ACAD    |
|                                                                              | DRAWI   |
|                                                                              | CHEC    |