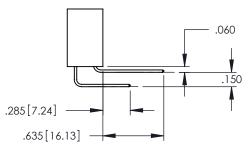

|---------|
| 845/895 SERIES HIGH TEMP CARD EDGE CONNECTOR<br>PART NUMBER: 845-009-525-403 | ACAD    |
|                                                                              | DRAWI   |
|                                                                              | CHEC    |



CANADA

| ACAD REFERENCE NO. 845-ENG-MASTER |                 |           |  |
|-----------------------------------|-----------------|-----------|--|
| DRAWN: R.STA.MONICA               | DATE: <b>MA</b> | Y.16/2017 |  |
| CHECKED:                          | DATE:           |           |  |
| SCALE: 1:1                        | SHEET 1         | OF 2      |  |
| DRAWING NUMBER                    |                 | ISSUE     |  |
| 845-ENG-MASTER                    |                 | 1         |  |











## **Contact Code 558**

## **Contact Code 559**

## **Contact Code 560**

INSULATOR MATERIAL: THERMOPLASTIC POLYESTER, UL 94V-0 DAP MATERIAL AVAILABLE UPON REQUEST

CONTACT MATERIAL; COPPER ALLOY CONTACT PLATING: GOLD ON THE MATING AREA, TIN PLATING ON THE CONTACT TAILS, NICKEL UNDERPLATE

845/895 SERIES HIGH TEMP CARD EDGE CONNECTOR CONTACT CODE 555,556,558,559,560 DIMENSIONS

YOUR CONNECTION TO QUALITY & SERVICE

|              | ACAD REFERENCE 1    | NO. 845-ENG-MASTER |
|--------------|---------------------|--------------------|
|              | DRAWN: R.STA.MONICA | A DATE:MAY.16/2017 |
|              | CHECKED:            | DATE:              |
| S<br>D<br>ED | SCALE: 1:1          | SHEET 2 OF 2       |
|              | DRAWING NUMBER      | ISSUE              |

845-ENG-MASTER