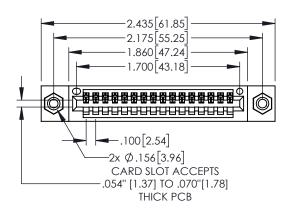

845/895 SERIES HIGH TEMP CARD EDGE CONNECTOR PART NUMBER: 845-016-525-608

| ACAD REFERENCE NO. 845-ENG-MASTER |                 |           |  |  |
|-----------------------------------|-----------------|-----------|--|--|
| DRAWN: R.STA.MONICA               | DATE: <b>MA</b> | Y.16/2017 |  |  |
| CHECKED:                          | DATE:           |           |  |  |
| SCALE: 1:1                        | SHEET 1         | OF 2      |  |  |
| DRAWING NUMBER                    |                 | ISSUE     |  |  |
| 845-ENG-MASTER                    | 1               |           |  |  |