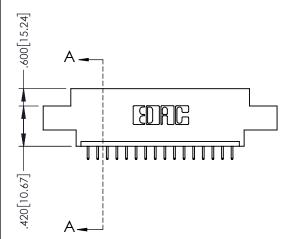

1

|             | .330[8.38]<br>CARD SLOT | SECTION A-A            |  |
|-------------|-------------------------|------------------------|--|
|             | .33(<br>CAF             | .370[9.40]             |  |
|             | <b>1</b>                |                        |  |
|             | 1                       | .160[4.06]<br>POINT OF |  |
| 200[5.08] – |                         | CONTACT                |  |

845/895 SERIES HIGH TEMP CARD EDGE CONNECTOR PART NUMBER: 845-016-525-608

| ACAD REFERENCE NO. 845-ENG-MASTER |                 |           |  |  |
|-----------------------------------|-----------------|-----------|--|--|
| DRAWN: R.STA.MONICA               | DATE: <b>MA</b> | Y.16/2017 |  |  |
| CHECKED:                          | DATE:           |           |  |  |
| SCALE: 1:1                        | SHEET 1         | OF 2      |  |  |
| DRAWING NUMBER                    |                 | ISSUE     |  |  |
| 845-ENG-MASTER                    | 1               |           |  |  |