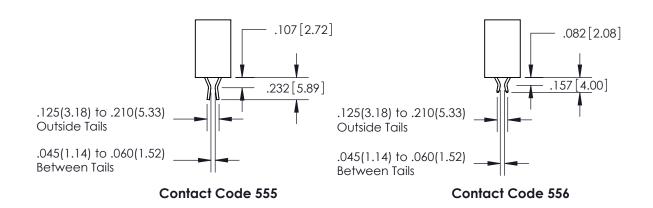

## 845/895 SERIES HIGH TEMP CARD EDGE CONNECTOR CONTACT CODE 555,556,558,559,560 DIMENSIONS

YOUR CONNECTION TO QUALITY & SERVICE

|   | ACAD REFERENCE NO. 845-ENG-MASTER |                  |  |  |
|---|-----------------------------------|------------------|--|--|
|   | DRAWN: R.STA.MONICA               | DATE:MAY.16/2017 |  |  |
|   | CHECKED:                          | DATE:            |  |  |
|   | SCALE: 1:1                        | SHEET 2 OF 2     |  |  |
| D | DRAWING NUMBER                    | ISSUE            |  |  |