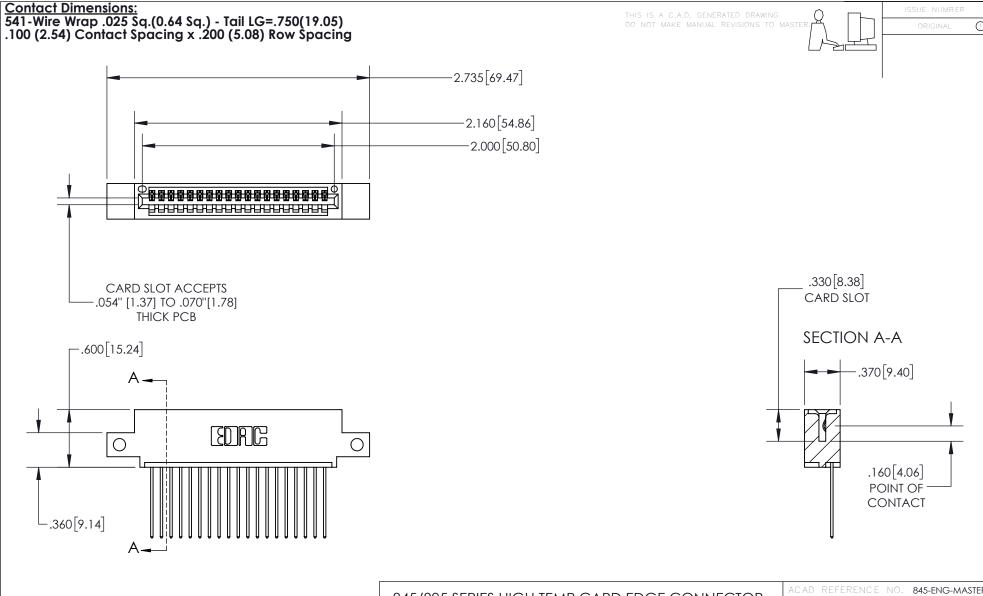

INSULATOR MATERIAL: THERMOPLASTIC, UL 94V-0

CONTACT MATERIAL; COPPER TIN ALLOY
CONTACT PLATING: GOLD ON THE MATING AREA, TIN PLATING
ON THE CONTACT TAILS, NICKEL UNDERPLATE

845/895 SERIES HIGH TEMP CARD EDGE CONNECTOR PART NUMBER: 845-019-541-412

845-ENG-MASTER

- INSULATOR MATERIAL: THERMOPLASTIC POLYESTER, UL 94V-0 DAP MATERIAL AVAILABLE UPON REQUEST

CONTACT MATERIAL; COPPER ALLOY CONTACT PLATING: GOLD ON THE MATING AREA, TIN PLATING ON THE CONTACT TAILS, NICKEL UNDERPLATE