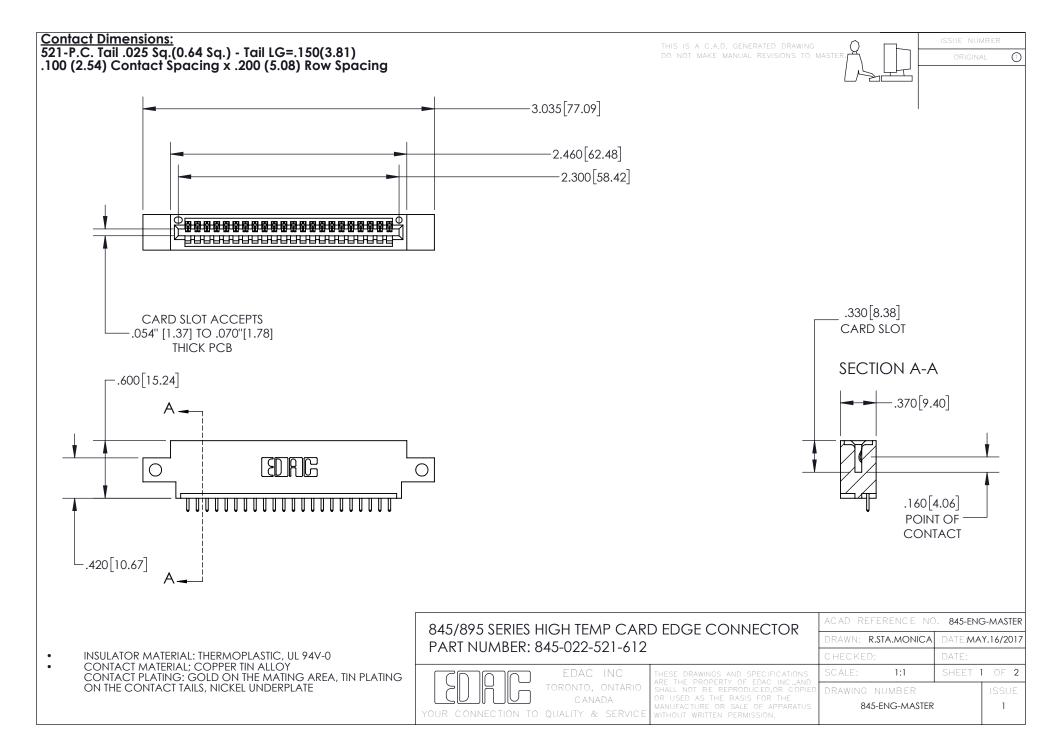

## 845/895 SERIES HIGH TEMP CARD EDGE CONNECTOR CONTACT CODE 555,556,558,559,560 DIMENSIONS

YOUR CONNECTION TO QUALITY & SERVICE

|   | ACAD REFERENCE NO. 845-ENG-MASTER |                  |
|---|-----------------------------------|------------------|
|   | DRAWN: R.STA.MONICA               | DATE:MAY.16/2017 |
|   | CHECKED:                          | DATE:            |
| D | SCALE: 1:1                        | SHEET 2 OF 2     |
|   | DRAWING NUMBER                    | ISSUE            |