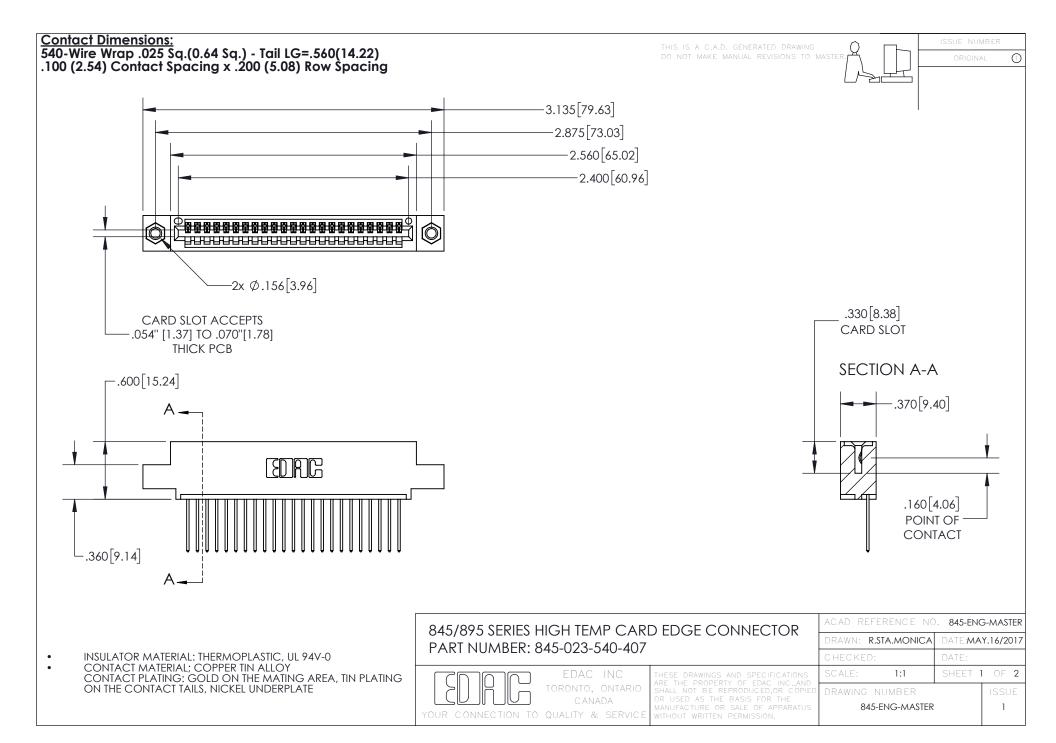

- INSULATOR MATERIAL: THERMOPLASTIC POLYESTER, UL 94V-0 DAP MATERIAL AVAILABLE UPON REQUEST
- CONTACT MATERIAL; COPPER ALLOY

CONTACT PLATING: GOLD ON THE MATING AREA, TIN PLATING ON THE CONTACT TAILS, NICKEL UNDERPLATE