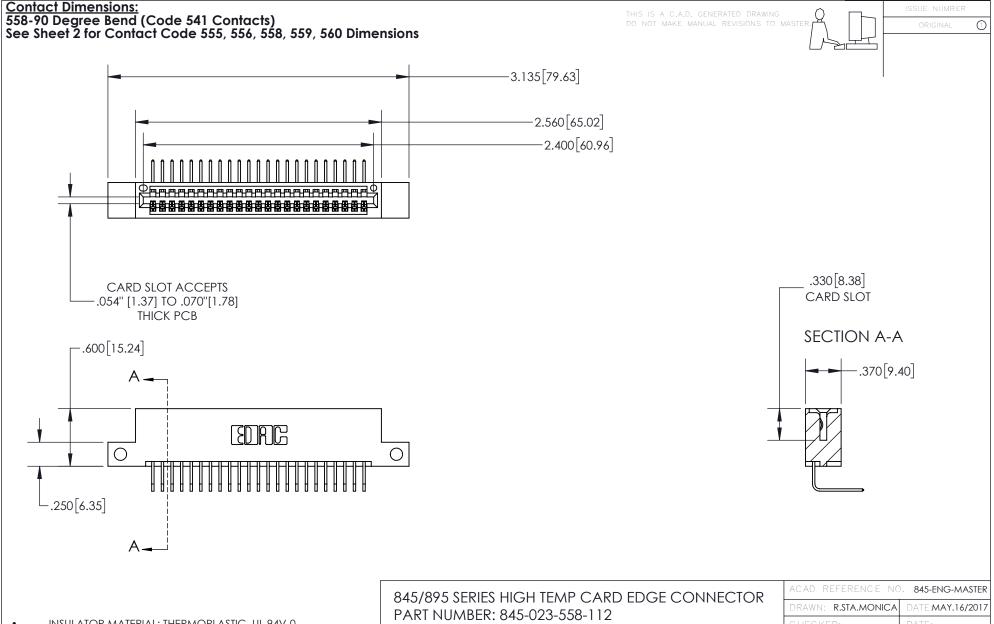

845-ENG-MASTER

- INSULATOR MATERIAL: THERMOPLASTIC POLYESTER, UL 94V-0 DAP MATERIAL AVAILABLE UPON REQUEST
- CONTACT MATERIAL; COPPER ALLOY

CONTACT PLATING: GOLD ON THE MATING AREA, TIN PLATING ON THE CONTACT TAILS, NICKEL UNDERPLATE