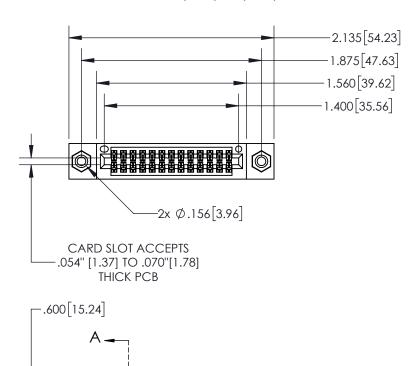

- INSULATOR MATERIAL: THERMOPLASTIC, UL 94V-0
- CONTACT MATERIAL; COPPER TIN ALLOY
  CONTACT PLATING: GOLD ON THE MATING AREA, TIN PLATING
  ON THE CONTACT TAILS, NICKEL UNDERPLATE

| 845/895 S | SERIES HIGH TEMP | CARD  | EDGE | CONNECT | OR |
|-----------|------------------|-------|------|---------|----|
| PART NUM  | MBFR: 845-026-55 | 5-508 |      |         |    |

INSULATOR MATERIAL: THERMOPLASTIC POLYESTER, UL 94V-0 DAP MATERIAL AVAILABLE UPON REQUEST

CONTACT MATERIAL; COPPER ALLOY CONTACT PLATING: GOLD ON THE MATING AREA, TIN PLATING ON THE CONTACT TAILS, NICKEL UNDERPLATE