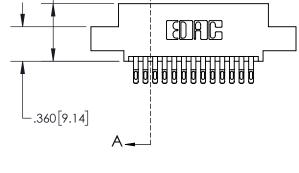

## **Contact Dimensions:** 555-Extender Board Bend (Code 500 Contacts) See Sheet 2 for Contact Code 555, 556, 558, 559, 560 Dimensions

.330[8.38] CARD SLOT **SECTION A-A** -.370[9.40] .160[4.06] POINT OF CONTACT