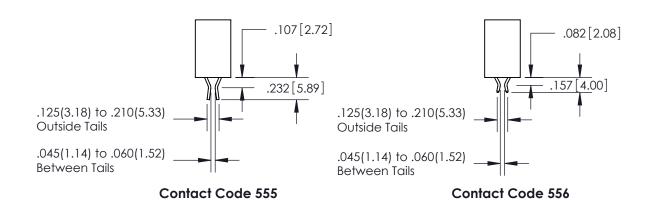

## **Contact Dimensions:** 555-Extender Board Bend (Code 500 Contacts) See Sheet 2 for Contact Code 555, 556, 558, 559, 560 Dimensions

.330[8.38] CARD SLOT **SECTION A-A** -.370[9.40] .160[4.06] POINT OF CONTACT