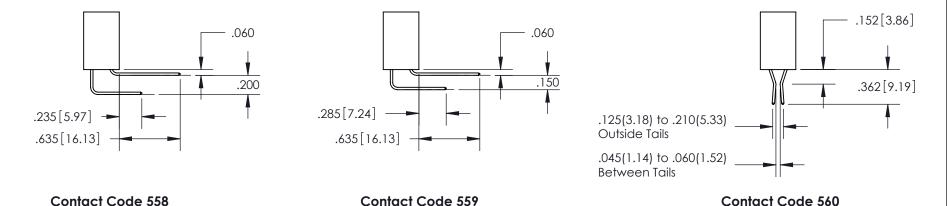

## 845/895 SERIES HIGH TEMP CARD EDGE CONNECTOR CONTACT CODE 555,556,558,559,560 DIMENSIONS

YOUR CONNECTION TO QUALITY & SERVICE

|      | ACAD REFERENCE NO. 845-ENG-MASTER |                          |  |  |  |
|------|-----------------------------------|--------------------------|--|--|--|
|      | DRAWN: R.STA.MONICA               | DATE: <b>MAY.16/2017</b> |  |  |  |
|      | CHECKED:                          | DATE:                    |  |  |  |
| D ED | SCALE: 1:1                        | SHEET 2 OF 2             |  |  |  |
|      | DRAWING NUMBER                    | ISSUE                    |  |  |  |