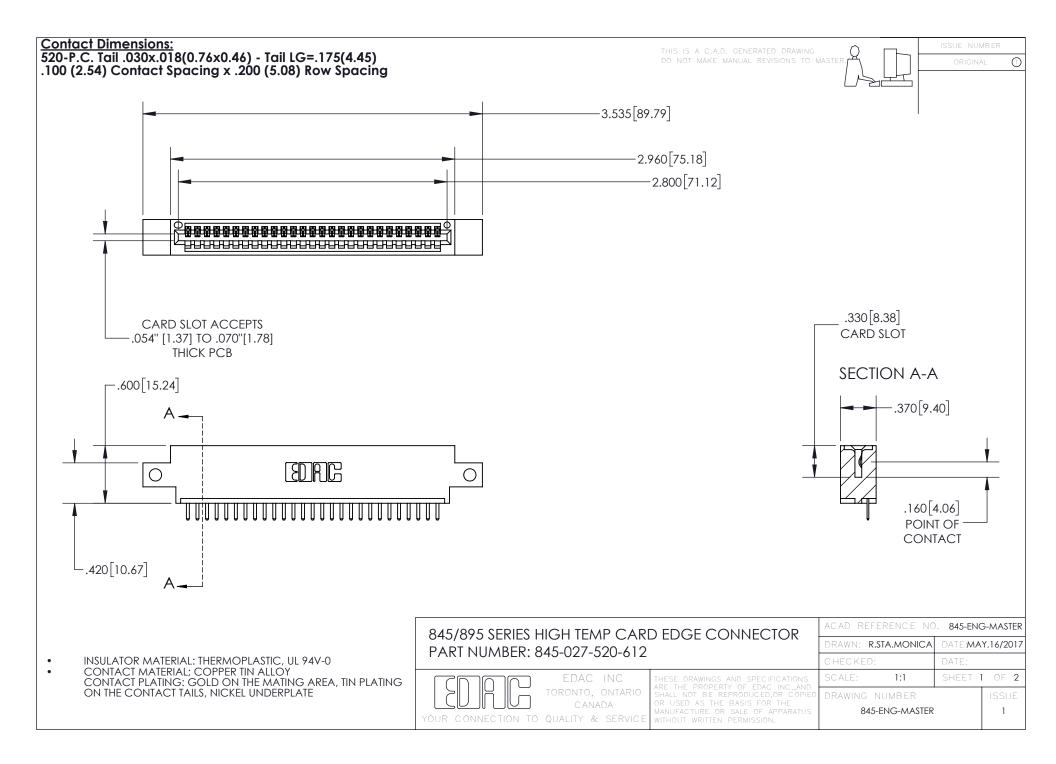

- INSULATOR MATERIAL: THERMOPLASTIC POLYESTER, UL 94V-0 DAP MATERIAL AVAILABLE UPON REQUEST
- CONTACT MATERIAL; COPPER ALLOY

CONTACT PLATING: GOLD ON THE MATING AREA, TIN PLATING ON THE CONTACT TAILS, NICKEL UNDERPLATE

## 845/895 SERIES HIGH TEMP CARD EDGE CONNECTOR CONTACT CODE 555,556,558,559,560 DIMENSIONS

YOUR CONNECTION TO QUALITY & SERVICE

|   | ACAD REFERENCE NO. 845-ENG-MASTER |                  |
|---|-----------------------------------|------------------|
|   | DRAWN: R.STA.MONICA               | DATE:MAY.16/2017 |
|   | CHECKED:                          | DATE:            |
| D | SCALE: 1:1                        | SHEET 2 OF 2     |
|   | DRAWING NUMBER                    | ISSUE            |

845-ENG-MASTER