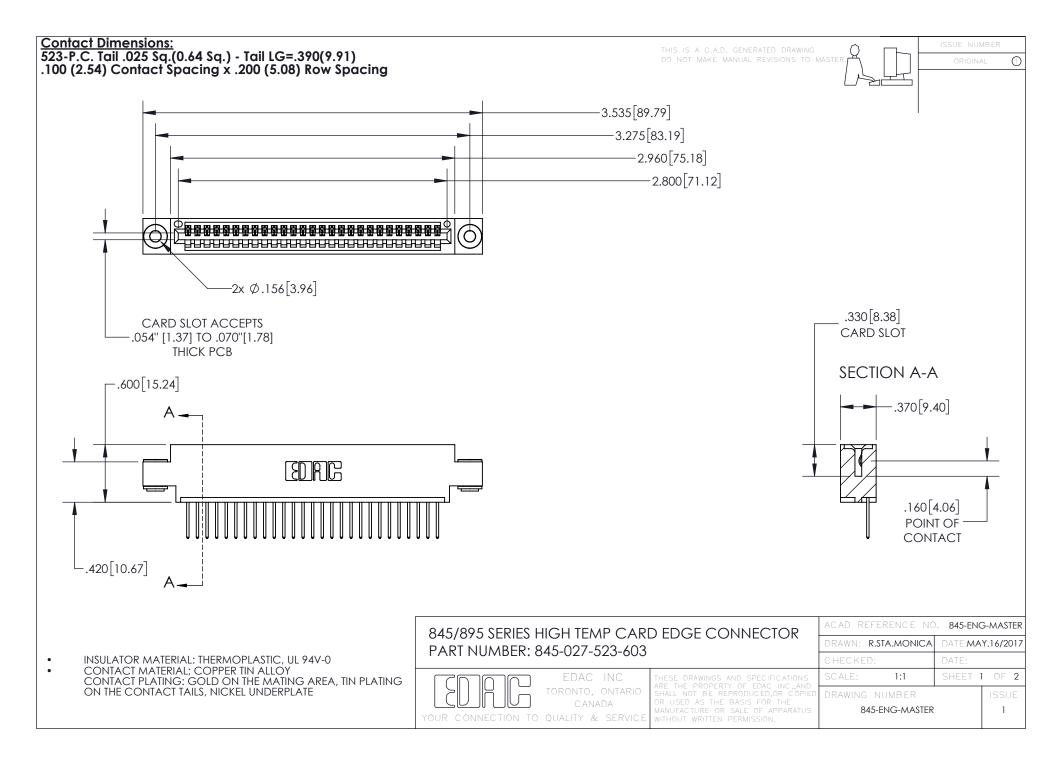

- INSULATOR MATERIAL: THERMOPLASTIC POLYESTER, UL 94V-0 DAP MATERIAL AVAILABLE UPON REQUEST
- CONTACT MATERIAL; COPPER ALLOY

CONTACT PLATING: GOLD ON THE MATING AREA, TIN PLATING ON THE CONTACT TAILS, NICKEL UNDERPLATE

## 845/895 SERIES HIGH TEMP CARD EDGE CONNECTOR CONTACT CODE 555,556,558,559,560 DIMENSIONS

YOUR CONNECTION TO QUALITY & SERVICE

|   | ACAD REFERENCE NO. 845-ENG-MASTER |                  |
|---|-----------------------------------|------------------|
|   | DRAWN: R.STA.MONICA               | DATE:MAY.16/2017 |
|   | CHECKED:                          | DATE:            |
| D | SCALE: 1:1                        | SHEET 2 OF 2     |
|   | DRAWING NUMBER                    | ISSUE            |

845-ENG-MASTER