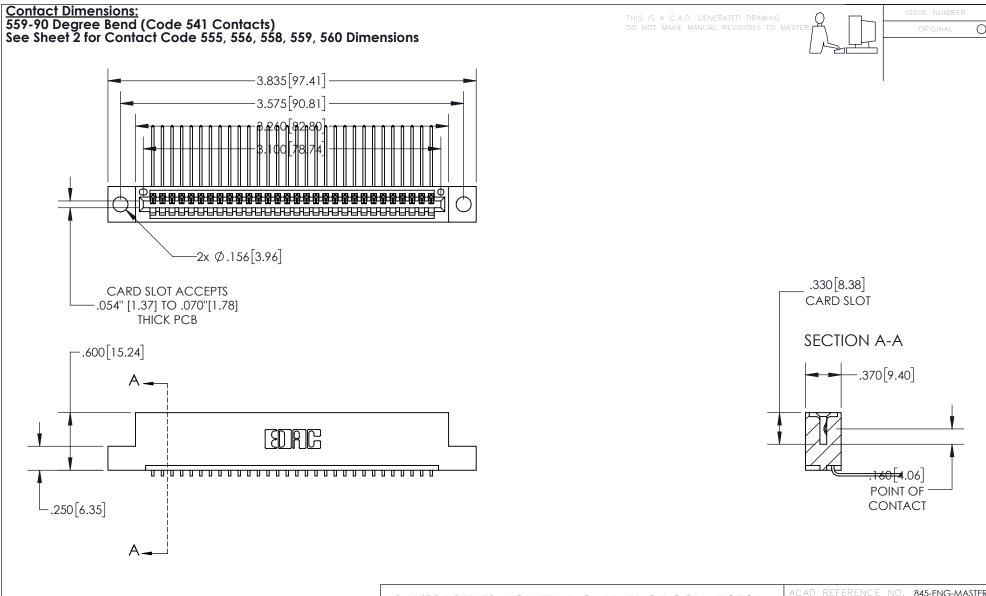

- INSULATOR MATERIAL: THERMOPLASTIC, UL 94V-0
- CONTACT MATERIAL; COPPER TIN ALLOY
  CONTACT PLATING: GOLD ON THE MATING AREA, TIN PLATING
  ON THE CONTACT TAILS, NICKEL UNDERPLATE

| 845/895 SERIES HIGH TEMP CARD EDGE CONNECTOR |
|----------------------------------------------|
| PART NUMBER: 845-030-559-104                 |